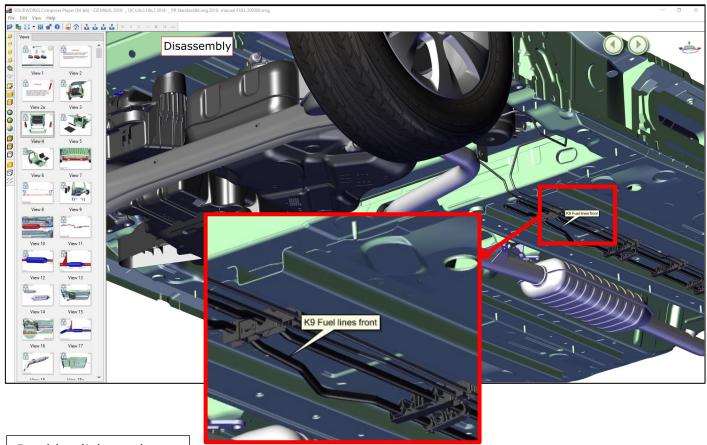

Hover your mouse pointer over a part to see its name/number

Double click on the same thumbnail to go to its original view