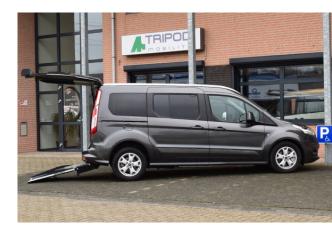

#### **Measurements**

- Lowered floor from rear up to front seats.
- 4-point wheelchair tie-down system with an adjustable 3-point seatbelt for the wheelchair passenger.
- New fuel tank and modified exhaust system to accommodate a deep and level lowered floor.
- Clearview double folding lightweight ramp.
- LED lights at the entrance by the rear hatch for better visibility.
- Lowered floor fully covered with matching upholstery.
- The center part from the rear bumper will be replaced on the hatch, thus maintaining the original look.

## Taxi ramp

- Ramp that folds flat into the boot allowing for flexible use of the boot.
- For wheelchair user when in vertical position
- Easy access to bagage when folded down, holds up to 80kg.
- Clear rear view when folded down.
- Tested according to regulation ECE-R11.