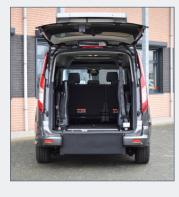

# Ford Grand Tourneo Connect. Carlength 4.825m, wheelbase 3.062m, 7 seats.

## Seating options

- Lowered floor.
- Modified bench on the 2<sup>nd</sup> row.
- 4-point wheelchair tie-down system with an adjustable 3-point seatbelt for the wheelchair passenger.
- New fuel tank and modified exhaust system to accommodate a deep and level lowered floor.
- Clearview double folding lightweight ramp.
- LED lights at the entrance by the rear hatch for better visibility.
- Lowered floor fully covered with matching upholstery.
- The center part from the rear bumper will be replaced on the hatch, thus maintaining the original look.