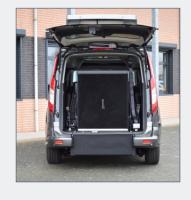

# Ford Tourneo Connect. Carlength 4.425m, wheelbase 2.662m, 5 seats.

Tested and approved by:

#### **Measurements**

- Lowered floor from rear up to front seats.
- 4-point wheelchair tie-down system with an adjustable 3-point seatbelt for the wheelchair passenger.
- New fuel tank and modified exhaust system to accommodate a deep and level lowered floor.
- Clearview double folding lightweight ramp.
- LED lights at the entrance by the rear hatch for better visibility.
- Lowered floor fully covered with matching upholstery.
- The center part from the rear bumper will be replaced on the hatch, thus maintaining the original look.