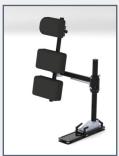

# **BodyGuard**

Designed to offer the same protection to the wheelchair user a good car seat would

- back and neck support
- suitable for every car
- easily foldable
- safety tested