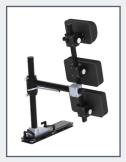

# **BodyGuard**

Designed to offer the same protection to the wheelchair user a good car seat would

- back and neck support
- suitable for every car
- easily foldable
- safety tested