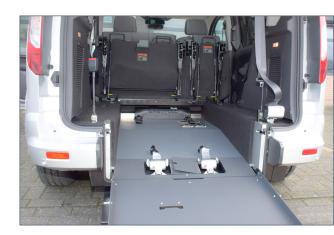

## Taxi ramp

- Ramp that folds flat into the boot allowing for flexible use of the boot.
- For wheelchair user when in vertical position
- Easy access to bagage when folded down, holds up to 80kg.
- Clear rear view when folded down.
- Tested according to regulation ECE-R11.