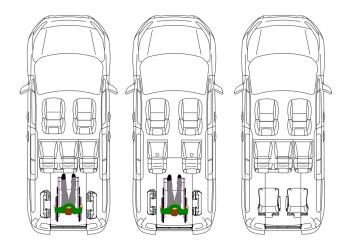

#### **Measurements**

- Lowered floor from rear up to front seats.
- 4-point wheelchair tie-down system with an adjustable 3-point seatbelt for the wheelchair passenger.
- New fuel tank and modified exhaust system to accommodate a deep and level lowered floor.
- Clearview double folding lightweight ramp.
- LED lights at the entrance by the rear hatch for better visibility.
- Lowered floor fully covered with matching upholstery.
- The center part from the rear bumper will be replaced on the hatch, thus maintaining the original look.

## Seating options

- Lowered floor.
- Modified bench on the 2<sup>nd</sup> row.
- 4-point wheelchair tie-down system with an adjustable 3-point seatbelt for the wheelchair passenger.
- New fuel tank and modified exhaust system to accommodate a deep and level lowered floor.
- Clearview double folding lightweight ramp.
- LED lights at the entrance by the rear hatch for better visibility.
- Lowered floor fully covered with matching upholstery.
- The center part from the rear bumper will be replaced on the hatch, thus maintaining the original look.