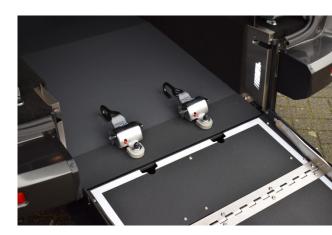

#### **Measurements**

- Lowered floor from rear up to front seats.
- 4-point wheelchair tie-down system with an adjustable 3-point seatbelt for the wheelchair passenger.
- New fuel tank and modified exhaust system to accommodate a deep and level lowered floor.
- Clearview double folding lightweight ramp.
- LED lights at the entrance by the rear hatch for better visibility.
- Lowered floor fully covered with matching upholstery.
- The center part from the rear bumper will be replaced on the hatch, thus maintaining the original look.

## Seating options

- Lowered floor.
- Modified bench on the 2<sup>nd</sup> row.
- 4-point wheelchair tie-down system with an adjustable 3-point seatbelt for the wheelchair passenger.
- New fuel tank and modified exhaust system to accommodate a deep and level lowered floor.
- Clearview double folding lightweight ramp.
- LED lights at the entrance by the rear hatch for better visibility.
- Lowered floor fully covered with matching upholstery.
- The center part from the rear bumper will be replaced on the hatch, thus maintaining the original look.