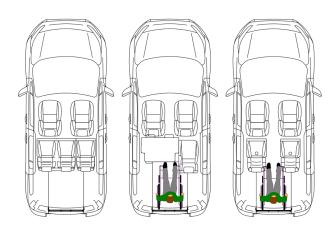

# **Options**

- One or two (removable) Tripod seats or re-installing the original bench on the 2<sup>nd</sup> row.
- Restore functionality of original parking sensors.
- Taxi ramp which creates a flat loading floor.
- BodyGuard; back and head protection for the wheelchair user.

### **Options**

- One or two TriflexAIR seats on the 3<sup>rd</sup> row icw fixed 2nd row bench.
- Restore functionality of original parking sensors.
- Taxi ramp which creates a flat loading floor.
- BodyGuard; back and head protection for the wheelchair user.

# TriflexAIR seats

- One of the slimmest and lightest swivel seats available.
- Comfortable because of their high quality filling and breathable upholstry.
- Foldable and can be swiveled out of the way to make room for the wheelchair.
- M1 Approved & tested according to the highest safety standards.
- ISOFIX attachment points for child safety seats passenger.