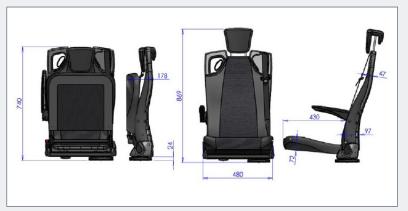

# TriflexAIR seats

- One of the slimmest and lightest swivel seats available.
- Comfortable because of their high quality filling and breathable upholstry.
- Foldable and can be swiveled out of the way to make room for the wheelchair.
- M1 Approved & tested according to the highest safety standards.
- ISOFIX attachment points for child safety seats passenger.