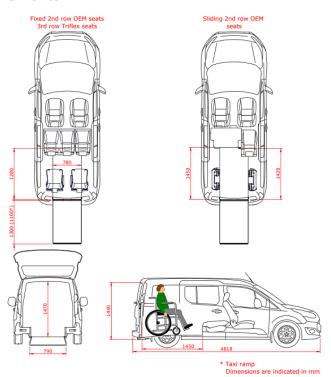

#### **Measurements**

- Lowered floor from rear up to front seats.
- 4-point wheelchair tie-down system with an adjustable 3-point seatbelt for the wheelchair passenger.
- New fuel tank and modified exhaust system to accommodate a deep and level lowered floor.
- Clearview double folding lightweight ramp.
- LED lights at the entrance by the rear hatch for better visibility.
- Lowered floor fully covered with matching upholstery.
- The center part from the rear bumper will be replaced on the hatch, thus maintaining the original look.

#### **Measurements**

## Seating options

- Lowered floor.
- Modified bench on the 2<sup>nd</sup> row.
- 4-point wheelchair tie-down system with an adjustable 3-point seatbelt for the wheelchair passenger.
- New fuel tank and modified exhaust system to accommodate a deep and level lowered floor.
- Clearview double folding lightweight ramp.
- LED lights at the entrance by the rear hatch for better visibility.
- Lowered floor fully covered with matching upholstery.
- The center part from the rear bumper will be replaced on the hatch, thus maintaining the original look.