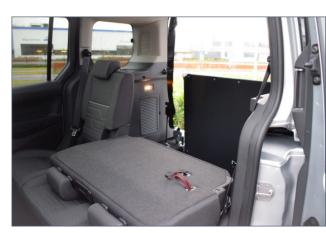

# **Options**

- One or two (removable) Tripod seats or re-installing the original bench on the 2<sup>nd</sup> row.
- Restore functionality of original parking sensors.
- Taxi ramp which creates a flat loading floor.
- BodyGuard; back and head protection for the wheelchair user.

## Seating options

- Lowered floor.
- Modified bench on the 2<sup>nd</sup> row.
- 4-point wheelchair tie-down system with an adjustable 3-point seatbelt for the wheelchair passenger.
- New fuel tank and modified exhaust system to accommodate a deep and level lowered floor.
- Clearview double folding lightweight ramp.
- LED lights at the entrance by the rear hatch for better visibility.
- Lowered floor fully covered with matching upholstery.
- The center part from the rear bumper will be replaced on the hatch, thus maintaining the original look.