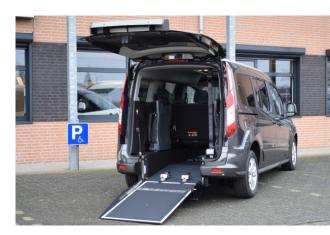

#### **Measurements**

- Lowered floor from rear up to front seats.
- 4-point wheelchair tie-down system with an adjustable 3-point seatbelt for the wheelchair passenger.
- New fuel tank and modified exhaust system to accommodate a deep and level lowered floor.
- Clearview double folding lightweight ramp.
- LED lights at the entrance by the rear hatch for better visibility.
- Lowered floor fully covered with matching upholstery.
- The center part from the rear bumper will be replaced on the hatch, thus maintaining the original look.

## Taxi ramp

- Ramp that folds flat into the boot allowing for flexible use of the boot.
- For wheelchair user when in vertical position
- Easy access to bagage when folded down, holds up to 80kg.
- Clear rear view when folded down.
- Tested according to regulation ECE-R11.