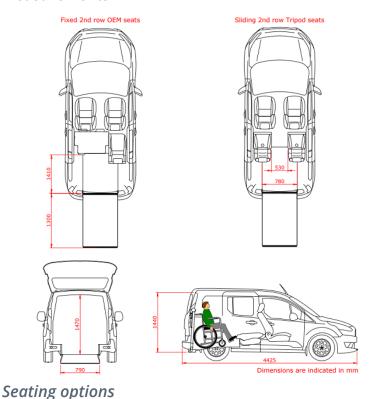

#### **Measurements**

- Lowered floor from rear up to front seats.
- 4-point wheelchair tie-down system with an adjustable 3-point seatbelt for the wheelchair passenger.
- New fuel tank and modified exhaust system to accommodate a deep and level lowered floor.
- Clearview double folding lightweight ramp.
- LED lights at the entrance by the rear hatch for better visibility.
- Lowered floor fully covered with matching upholstery.
- The center part from the rear bumper will be replaced on the hatch, thus maintaining the original look.

# **Options**

- One or two (removable) Tripod seats or re-installing the original bench on the 2<sup>nd</sup> row.
- Restore functionality of original parking sensors.
- Taxi ramp which creates a flat loading floor.
- BodyGuard; back and head protection for the wheelchair user.

## Seating options

- Lowered floor.
- Modified bench on the 2<sup>nd</sup> row.
- 4-point wheelchair tie-down system with an adjustable 3-point seatbelt for the wheelchair passenger.
- New fuel tank and modified exhaust system to accommodate a deep and level lowered floor.
- Clearview double folding lightweight ramp.
- LED lights at the entrance by the rear hatch for better visibility.
- Lowered floor fully covered with matching upholstery.
- The center part from the rear bumper will be replaced on the hatch, thus maintaining the original look.

### **Options**

- One or two TriflexAIR seats on the 3<sup>rd</sup> row icw fixed 2nd row bench.
- Restore functionality of original parking sensors.
- Taxi ramp which creates a flat loading floor.
- BodyGuard; back and head protection for the wheelchair user.