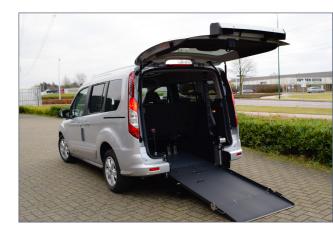

# Ford Tourneo Connect. Carlength 4.425m, wheelbase 2.662m, 5 seats.

Tested and approved by:

#### **Measurements**

- Lowered floor from rear up to front seats.
- 4-point wheelchair tie-down system with an adjustable 3-point seatbelt for the wheelchair passenger.
- New fuel tank and modified exhaust system to accommodate a deep and level lowered floor.
- Clearview double folding lightweight ramp.
- LED lights at the entrance by the rear hatch for better visibility.
- Lowered floor fully covered with matching upholstery.
- The center part from the rear bumper will be replaced on the hatch, thus maintaining the original look.