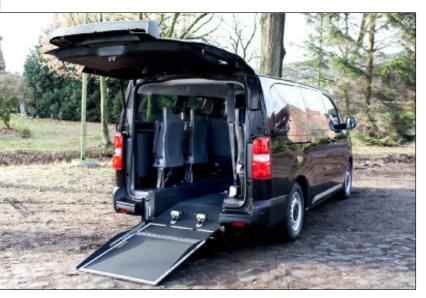

# Long version or XL/ Long/ L2.

Carlength 4.959m, wheelbase 3.275m.

Tested and approved by:

STELLANTIS

## Tested and approved by:

- A deep and level lowered floor up to the 2<sup>nd</sup> row.
- Lowered floor covered with upholstery that matches the luxurious car interior.
- Generous dimensions for the wheelchair passenger, giving good all-around visibility.
- Original seats on the second row.
- 4-point wheelchair tie-down system with an adjustable 3-point seatbelt for the wheelchair passenger.
- Foldable taxi ramp which creates a flat loading floor.
- The center part from the rear bumper will be replaced on the hatch, thus maintaining the original look.