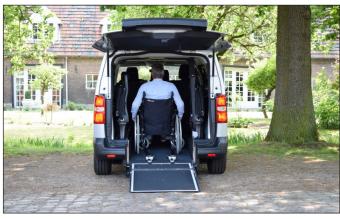

### Measurements

Seating options

- A deep and level lowered floor up to front seats.
- 4-point wheelchair tie-down system with an adjustable 3-point seatbelt for the wheelchair passenger.
- Lowered floor covered with upholstery that matches the luxurious car interior.
- Generous dimensions for the wheelchair passenger, providing good all-around visibility.
- Foldable taxi ramp which creates a flat loading floor.
- The center part from the rear bumper will be replaced on the hatch, maintaining the original look.

## Tested and approved by:

- A deep and level lowered floor up to the 2<sup>nd</sup> row.
- Lowered floor covered with upholstery that matches the luxurious car interior.
- Generous dimensions for the wheelchair passenger, giving good all-around visibility.
- Original seats on the second row.
- 4-point wheelchair tie-down system with an adjustable 3-point seatbelt for the wheelchair passenger.
- Foldable taxi ramp which creates a flat loading floor.
- The center part from the rear bumper will be replaced on the hatch, thus maintaining the original look.