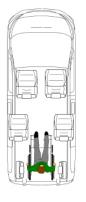

### Measurements

Seating options

- A deep and level lowered floor up to front seats.
- 4-point wheelchair tie-down system with an adjustable 3-point seatbelt for the wheelchair passenger.
- Lowered floor covered with upholstery that matches the luxurious car interior.
- Generous dimensions for the wheelchair passenger, providing good all-around visibility.
- Foldable taxi ramp which creates a flat loading floor.
- The center part from the rear bumper will be replaced on the hatch, maintaining the original look.

#### Options

- One or two fixed seats on the 2<sup>nd</sup> row.
- One or two TriflexAIR seats on the 3<sup>rd</sup> row.
- Restore functionality of original parking sensors.
- BodyGuard; back and head protection for the wheelchair user.