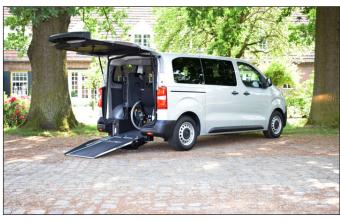

# PREMIUM WAV FOR FAMILIES AND PROFESSIONALS

Suitable for efficient passenger transport and available in short and long floor versions. Provides a wide range of seating options with optimal space and visibility for wheelchair passenger.

### Measurements

Seating options

- A deep and level lowered floor up to front seats.
- 4-point wheelchair tie-down system with an adjustable 3-point seatbelt for the wheelchair passenger.
- Lowered floor covered with upholstery that matches the luxurious car interior.
- Generous dimensions for the wheelchair passenger, providing good all-around visibility.
- Foldable taxi ramp which creates a flat loading floor.
- The center part from the rear bumper will be replaced on the hatch, maintaining the original look.