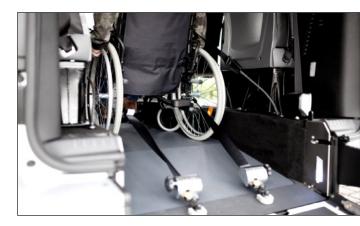

### Measurements

Seating options

- A deep and level lowered floor up to front seats.
- 4-point wheelchair tie-down system with an adjustable 3-point seatbelt for the wheelchair passenger.
- Lowered floor covered with upholstery that matches the luxurious car interior.
- Generous dimensions for the wheelchair passenger, providing good all-around visibility.
- Foldable taxi ramp which creates a flat loading floor.
- The center part from the rear bumper will be replaced on the hatch, maintaining the original look.

## Seating options

- 4-point wheelchair tie-down system with an adjustable 3-point seatbelt for the wheelchair passenger.
- Generous dimensions for the wheelchair passenger, providing good all-around visibility.
- Original seats on the 2<sup>nd</sup> row.
- Lowered floor covered with upholstery that matches the luxurious car interior.
- Foldable taxi ramp which creates a flat loading floor.
- The center part from the rear bumper will be replaced on the hatch, maintaining the original look.

## Tested and approved by:

- A deep and level lowered floor up to the 2<sup>nd</sup> row.
- Lowered floor covered with upholstery that matches the luxurious car interior.
- Generous dimensions for the wheelchair passenger, giving good all-around visibility.
- Original seats on the second row.
- 4-point wheelchair tie-down system with an adjustable 3-point seatbelt for the wheelchair passenger.
- Foldable taxi ramp which creates a flat loading floor.
- The center part from the rear bumper will be replaced on the hatch, thus maintaining the original look.