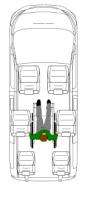

## Seating options

- 4-point wheelchair tie-down system with an adjustable 3-point seatbelt for the wheelchair passenger.
- Generous dimensions for the wheelchair passenger, providing good all-around visibility.
- Original seats on the 2<sup>nd</sup> row.
- Lowered floor covered with upholstery that matches the luxurious car interior.
- Foldable taxi ramp which creates a flat loading floor.
- The center part from the rear bumper will be replaced on the hatch, maintaining the original look.

#### Options

- One or two TriflexAIR seats on the 3<sup>rd</sup> row.
- Restore functionality of original parking sensors.
- BodyGuard; back and head protection for the wheelchair user.