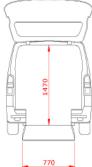

### Measurements

Seating options

- A deep and level lowered floor up to front seats.
- 4-point wheelchair tie-down system with an adjustable 3-point seatbelt for the wheelchair passenger.
- Lowered floor covered with upholstery that matches the luxurious car interior.
- Generous dimensions for the wheelchair passenger, providing good all-around visibility.
- Foldable taxi ramp which creates a flat loading floor.
- The center part from the rear bumper will be replaced on the hatch, maintaining the original look.

#### Measurements