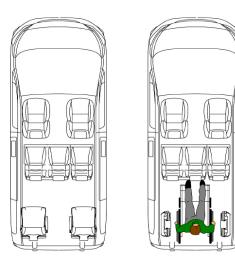

### Measurements

Seating options

- A deep and level lowered floor up to front seats.
- 4-point wheelchair tie-down system with an adjustable 3-point seatbelt for the wheelchair passenger.
- Lowered floor covered with upholstery that matches the luxurious car interior.
- Generous dimensions for the wheelchair passenger, providing good all-around visibility.
- Foldable taxi ramp which creates a flat loading floor.
- The center part from the rear bumper will be replaced on the hatch, maintaining the original look.

## Seating options

- 4-point wheelchair tie-down system with an adjustable 3-point seatbelt for the wheelchair passenger.
- Generous dimensions for the wheelchair passenger, providing good all-around visibility.
- Original seats on the 2<sup>nd</sup> row.
- Lowered floor covered with upholstery that matches the luxurious car interior.
- Foldable taxi ramp which creates a flat loading floor.
- The center part from the rear bumper will be replaced on the hatch, maintaining the original look.

## Tested and approved by:

- A deep and level lowered floor up to the 2<sup>nd</sup> row.
- Lowered floor covered with upholstery that matches the luxurious car interior.
- Generous dimensions for the wheelchair passenger, giving good all-around visibility.
- Original seats on the second row.
- 4-point wheelchair tie-down system with an adjustable 3-point seatbelt for the wheelchair passenger.
- Foldable taxi ramp which creates a flat loading floor.
- The center part from the rear bumper will be replaced on the hatch, thus maintaining the original look.