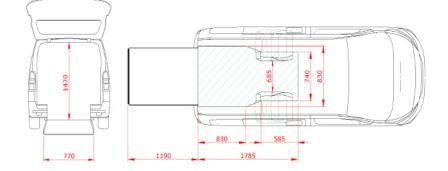

# Long version or XL/ Long/ L2.

Carlength 4.959m, wheelbase 3.275m.

Tested and approved by:

STELLANTIS

### Measurements

Seating options

- A deep and level lowered floor up to front seats.
- 4-point wheelchair tie-down system with an adjustable 3-point seatbelt for the wheelchair passenger.
- Lowered floor covered with upholstery that matches the luxurious car interior.
- Generous dimensions for the wheelchair passenger, providing good all-around visibility.
- Foldable taxi ramp which creates a flat loading floor.
- The center part from the rear bumper will be replaced on the hatch, maintaining the original look.

#### Measurements