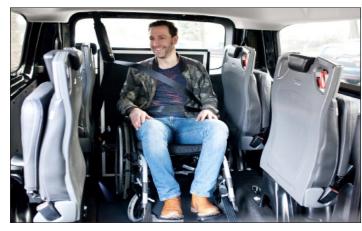

### Measurements

Seating options

- A deep and level lowered floor up to front seats.
- 4-point wheelchair tie-down system with an adjustable 3-point seatbelt for the wheelchair passenger.
- Lowered floor covered with upholstery that matches the luxurious car interior.
- Generous dimensions for the wheelchair passenger, providing good all-around visibility.
- Foldable taxi ramp which creates a flat loading floor.
- The center part from the rear bumper will be replaced on the hatch, maintaining the original look.

#### Options

- One or two fixed seats on the 2<sup>nd</sup> row.
- One or two TriflexAIR seats on the 3<sup>rd</sup> row.
- Restore functionality of original parking sensors.
- BodyGuard; back and head protection for the wheelchair user.