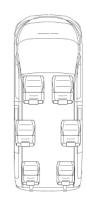

# L3-SF Short lowered floor

### Short version or XL/ Short/ L3. Carlength 5.308m, wheelbase 3.275m.

## Tested and approved by:

- A deep and level lowered floor up to the 2<sup>nd</sup> row.
- Lowered floor covered with upholstery that matches the luxurious car interior.
- Generous dimensions for the wheelchair passenger, giving good all-around visibility.
- Original seats on the second row.
- 4-point wheelchair tie-down system with an adjustable 3-point seatbelt for the wheelchair passenger.
- Foldable taxi ramp which creates a flat loading floor.
- The center part from the rear bumper will be replaced on the hatch, thus maintaining the original look.

#### Options

- One or two TriflexAIR swivel seats on the  $3^{\rm rd}\,$  row.
- One or two TriflexAIR swivel seats on the  $4^{th}$  row.
- Restore functionality of original parking sensor.
- BodyGuard; back and head protection for the wheelchair user.