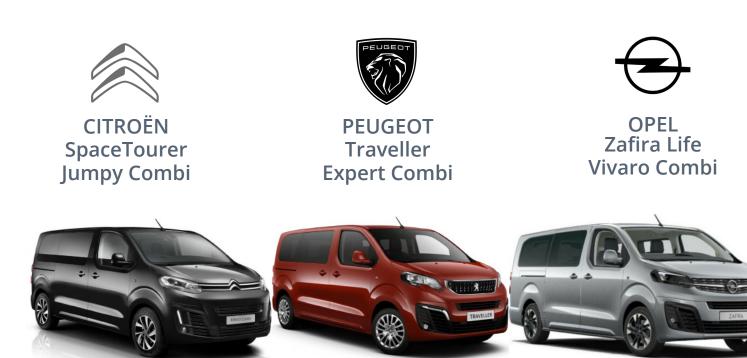

# PREMIUM WAV FOR FAMILIES AND PROFESSIONALS

Suitable for efficient passenger transport and available in short and long floor versions. Provides a wide range of seating options with optimal space and visibility for wheelchair passenger.