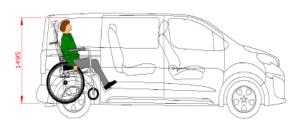

### Measurements

Seating options

- A deep and level lowered floor up to front seats.
- 4-point wheelchair tie-down system with an adjustable 3-point seatbelt for the wheelchair passenger.
- Lowered floor covered with upholstery that matches the luxurious car interior.
- Generous dimensions for the wheelchair passenger, providing good all-around visibility.
- Foldable taxi ramp which creates a flat loading floor.
- The center part from the rear bumper will be replaced on the hatch, maintaining the original look.

#### Measurements