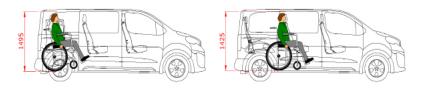

### Measurements

Seating options

- A deep and level lowered floor up to front seats.
- 4-point wheelchair tie-down system with an adjustable 3-point seatbelt for the wheelchair passenger.
- Lowered floor covered with upholstery that matches the luxurious car interior.
- Generous dimensions for the wheelchair passenger, providing good all-around visibility.
- Foldable taxi ramp which creates a flat loading floor.
- The center part from the rear bumper will be replaced on the hatch, maintaining the original look.