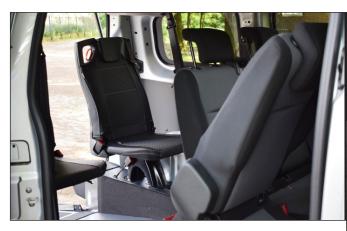

#### Options

- One or two fixed seats on the 2<sup>nd</sup> row.
- One or two TriflexAIR seats on the 3<sup>rd</sup> row.
- Restore functionality of original parking sensors.
- BodyGuard; back and head protection for the wheelchair user.

#### Options

- One or two TriflexAIR seats on the 3<sup>rd</sup> row.
- Restore functionality of original parking sensors.
- BodyGuard; back and head protection for the wheelchair user.

#### Options

- One or two TriflexAIR swivel seats on the  $3^{\rm rd}\,$  row.
- One or two TriflexAIR swivel seats on the  $4^{th}$  row.
- Restore functionality of original parking sensor.
- BodyGuard; back and head protection for the wheelchair user.