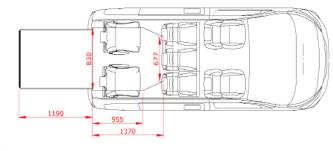

### Measurements

Seating options

- A deep and level lowered floor up to front seats.
- 4-point wheelchair tie-down system with an adjustable 3-point seatbelt for the wheelchair passenger.
- Lowered floor covered with upholstery that matches the luxurious car interior.
- Generous dimensions for the wheelchair passenger, providing good all-around visibility.
- Foldable taxi ramp which creates a flat loading floor.
- The center part from the rear bumper will be replaced on the hatch, maintaining the original look.

#### Measurements