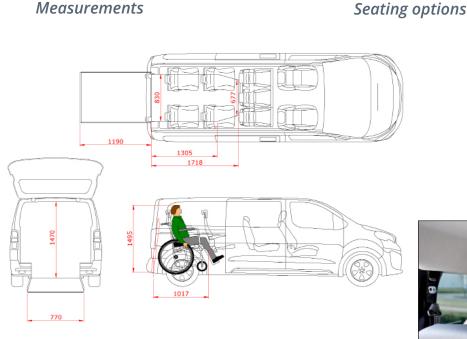

### Measurements

Seating options

- A deep and level lowered floor up to front seats.
- 4-point wheelchair tie-down system with an adjustable 3-point seatbelt for the wheelchair passenger.
- Lowered floor covered with upholstery that matches the luxurious car interior.
- Generous dimensions for the wheelchair passenger, providing good all-around visibility.
- Foldable taxi ramp which creates a flat loading floor.
- The center part from the rear bumper will be replaced on the hatch, maintaining the original look.

#### Options

- One or two fixed seats on the 2<sup>nd</sup> row.
- One or two TriflexAIR seats on the 3<sup>rd</sup> row.
- Restore functionality of original parking sensors.
- BodyGuard; back and head protection for the wheelchair user.

#### Measurements

## Seating options

- 4-point wheelchair tie-down system with an adjustable 3-point seatbelt for the wheelchair passenger.
- Generous dimensions for the wheelchair passenger, providing good all-around visibility.
- Original seats on the 2<sup>nd</sup> row.
- Lowered floor covered with upholstery that matches the luxurious car interior.
- Foldable taxi ramp which creates a flat loading floor.
- The center part from the rear bumper will be replaced on the hatch, maintaining the original look.