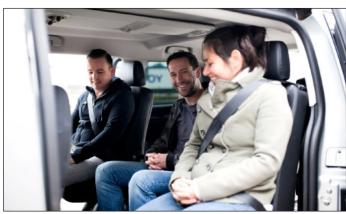

# PREMIUM WAV FOR FAMILIES AND PROFESSIONALS

Suitable for efficient passenger transport and available in short and long floor versions. Provides a wide range of seating options with optimal space and visibility for wheelchair passenger.

#### Options

- One or two fixed seats on the 2<sup>nd</sup> row.
- One or two TriflexAIR seats on the 3<sup>rd</sup> row.
- Restore functionality of original parking sensors.
- BodyGuard; back and head protection for the wheelchair user.

#### Options

- One or two TriflexAIR seats on the 3<sup>rd</sup> row.
- Restore functionality of original parking sensors.
- BodyGuard; back and head protection for the wheelchair user.

#### Options

- One or two TriflexAIR swivel seats on the  $3^{\rm rd}\,$  row.
- One or two TriflexAIR swivel seats on the  $4^{th}$  row.
- Restore functionality of original parking sensor.
- BodyGuard; back and head protection for the wheelchair user.