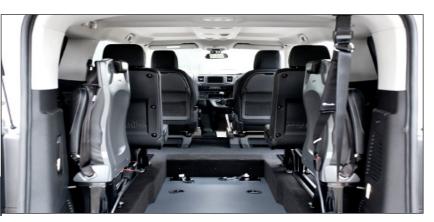

### Measurements

Seating options

- A deep and level lowered floor up to front seats.
- 4-point wheelchair tie-down system with an adjustable 3-point seatbelt for the wheelchair passenger.
- Lowered floor covered with upholstery that matches the luxurious car interior.
- Generous dimensions for the wheelchair passenger, providing good all-around visibility.
- Foldable taxi ramp which creates a flat loading floor.
- The center part from the rear bumper will be replaced on the hatch, maintaining the original look.

## Seating options

- 4-point wheelchair tie-down system with an adjustable 3-point seatbelt for the wheelchair passenger.
- Generous dimensions for the wheelchair passenger, providing good all-around visibility.
- Original seats on the 2<sup>nd</sup> row.
- Lowered floor covered with upholstery that matches the luxurious car interior.
- Foldable taxi ramp which creates a flat loading floor.
- The center part from the rear bumper will be replaced on the hatch, maintaining the original look.

## Tested and approved by:

- A deep and level lowered floor up to the 2<sup>nd</sup> row.
- Lowered floor covered with upholstery that matches the luxurious car interior.
- Generous dimensions for the wheelchair passenger, giving good all-around visibility.
- Original seats on the second row.
- 4-point wheelchair tie-down system with an adjustable 3-point seatbelt for the wheelchair passenger.
- Foldable taxi ramp which creates a flat loading floor.
- The center part from the rear bumper will be replaced on the hatch, thus maintaining the original look.