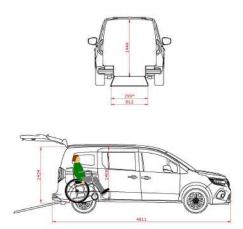

# **Seating options**

Dimensions in mm



### Standard conversion

- Lowered floor in the rear compartment.
- 4-point wheelchair tie-down system with an adjustable 3-point seatbelt for the wheelchair passenger
- New fuel tank and modified exhaust system to accommodate a deep and level lowered floor
- Foldable taxi ramp which creates a flat loading floor
- LED lights at ramp entrance for better visibility
- Lowered floor fully covered with matching upholstery
- The center part from the rear bumper will be replaced on the hatch, maintaining the original look

# Tested and approved by:













# **Options**

- One or two (removable) Tripod seats on the second row
- Original parking sensors remain functional after conversion



Long version. Car length 4,910m.

#### **Measurements**







# Tested and approved by:













# Seating options



### Standard conversion

- Lowered floor in the rear compartment.
- 4-point wheelchair tie-down system with an adjustable 3-point seatbelt for the wheelchair passenger
- New fuel tank and modified exhaust system to accommodate a deep and level lowered floor
- Foldable taxi ramp which creates a flat loading floor
- LED lights at ramp entrance for better visibility
- Lowered floor fully covered with matching upholstery
- The center part from the rear bumper will be replaced on the hatch, maintaining the original look

#### **Options**

- One or two (removable) Tripod seats on the second row
- Original parking sensors remain functional after conversion





For each car there are many options available. Discuss these, or other op