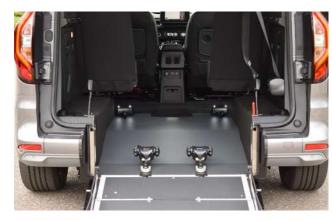

### Standard conversion

- Lowered floor in the rear compartment.
- 4-point wheelchair tie-down system with an adjustable 3-point seatbelt for the wheelchair passenger
- New fuel tank and modified exhaust system to accommodate a deep and level lowered floor
- Foldable taxi ramp which creates a flat loading floor
- LED lights at ramp entrance for better visibility
- Lowered floor fully covered with matching upholstery
- The center part from the rear bumper will be replaced on the hatch, maintaining the original look