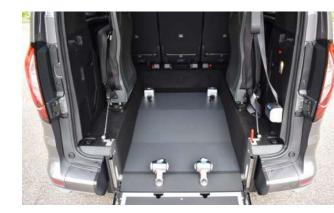

### Standard conversion

- Lowered floor in the rear compartment.
- 4-point wheelchair tie-down system with an adjustable 3-point seatbelt for the wheelchair passenger
- New fuel tank and modified exhaust system to accommodate a deep and level lowered floor
- Foldable taxi ramp which creates a flat loading floor
- LED lights at ramp entrance for better visibility
- Lowered floor fully covered with matching upholstery
- The center part from the rear bumper will be replaced on the hatch, maintaining the original look