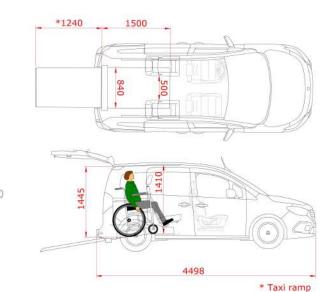

#### Measurements

# **Seating options**

Dimensions in mm

# **BROCHURE**

Short version. Carlength 4,498m.