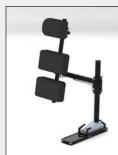

# **BodyGuard**

Designed to offer the same protection to the wheelchair user a good car seat would

- back and neck support
- suitable for every car
- easily foldable
- safety tested