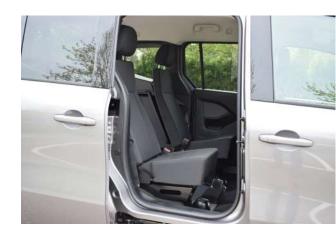

### Standard conversion

- Lowered floor in the rear compartment.
- 4-point wheelchair tie-down system with an adjustable 3-point seatbelt for the wheelchair passenger
- New fuel tank and modified exhaust system to accommodate a deep and level lowered floor
- Foldable taxi ramp which creates a flat loading floor
- LED lights at ramp entrance for better visibility
- Lowered floor fully covered with matching upholstery
- The center part from the rear bumper will be replaced on the hatch, maintaining the original look