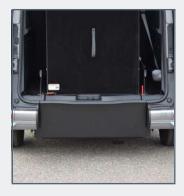

# Taxi ramp

- Ramp that folds flat into the boot allowing for flexible use of the boot
- For wheelchair user when in vertical position
- Easy access to bagage when folded down, holds up to 80kg
- Clear rear view when folded down
- Tested according to regulation ECE-R11