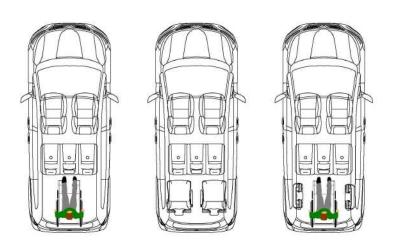

rsion

- Lowered floor in the rear compartment.
- 4-point wheelchair tie-down system with an adjustable 3-point seatbelt for the wheelchair passenger
- New fuel tank and modified exhaust system to accommodate a deep and level lowered floor
- Foldable taxi ramp which creates a flat loading floor
- LED lights at ramp entrance for better visibility
- Lowered floor fully covered with matching upholstery
- The center part from the rear bumper will be replaced on the hatch, maintaining the original look

# Tested and approved by:













# **Options**

- One or two (removable) Tripod seats on the second row
- Original parking sensors remain functional after conversion



Long version. Car length 4,910m.

#### **Measurements**







# Tested and approved by:













# Seating options



### Standard conversion

- Lowered floor in the rear compartment.
- 4-point wheelchair tie-down system with an adjustable 3-point seatbelt for the wheelchair passenger
- New fuel tank and modified exhaust system to accommodate a deep and level lowered floor
- Foldable taxi ramp which creates a flat loading floor
- LED lights at ramp entrance for better visibility
- Lowered floor fully covered with matching upholstery
- The center part from the rear bumper will be replaced on the hatch, maintaining the original look

#### **Options**

- One or two (removable) Tripod seats on the second row
- Original parking sensors remain functional after conversion





For each car there are many options available. Discuss these, or other options, with your dealer and order with your conversion.

####