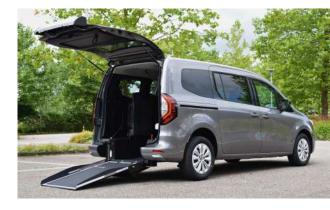

# **ELEGANT, SPACIOUS AND AVAILABLE FOR ANY ACTIVITY**

This model catches the eye with the reinterpretation of its characteristic profile.

Comfort, modularity and driving pleasure.

# **BROCHURE**

Short version. Carlength 4,498m.

# Taxi ramp

- Ramp that folds flat into the boot allowing for flexible use of the boot
- For wheelchair user when in vertical position
- Easy access to bagage when folded down, holds up to 80kg
- Clear rear view when folded down
- Tested according to regulation ECE-R11