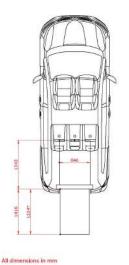

# **Seating options**

Dimensions in mm



### Standard conversion

- Lowered floor in the rear compartment.
- 4-point wheelchair tie-down system with an adjustable 3-point seatbelt for the wheelchair passenger
- New fuel tank and modified exhaust system to accommodate a deep and level lowered floor
- Foldable taxi ramp which creates a flat loading floor
- LED lights at ramp entrance for better visibility
- Lowered floor fully covered with matching upholstery
- The center part from the rear bumper will be replaced on the hatch, maintaining the original look

# Tested and approved by:













# **Options**

- One or two (removable) Tripod seats on the second row
- Original parking sensors remain functional after conversion



Long version. Car length 4,910m.

#### **Measurements**







# Tested and approved by:













# Seating options



### Standard conversion

- Lowered floor in the rear compartment.
- 4-point wheelchair tie-down system with an adjustable 3-point seatbelt for the wheelchair passenger
- New fuel tank and modified exhaust system to accommodate a deep and level lowered floor
- Foldable taxi ramp which creates a flat loading floor
- LED lights at ramp entrance for better visibility
- Lowered floor fully covered with matching upholstery
- The center part from the rear bumper will be replaced on the hatch, maintaining the original look

#### **Options**

- One or two (removable) Tripod seats on the second row
- Original parking sensors remain functional after conversion





For each car there are many options available. Discuss these, or other