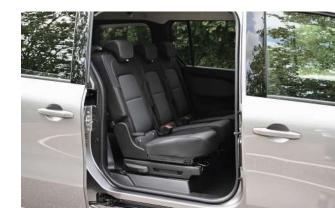

# **Options**

- One or two (removable) Tripod seats on the second row
- Original parking sensors remain functional after conversion

Long version. Car length 4,910m.

#### **Options**

- One or two (removable) Tripod seats on the second row
- Original parking sensors remain functional after conversion

For each car there are many options available. Discuss these, or other options, with your dealer and order with your conversion.