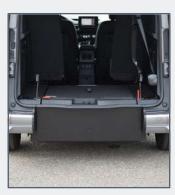

### Standard conversion

- Lowered floor in the rear compartment.
- 4-point wheelchair tie-down system with an adjustable 3-point seatbelt for the wheelchair passenger
- New fuel tank and modified exhaust system to accommodate a deep and level lowered floor
- Foldable taxi ramp which creates a flat loading floor
- LED lights at ramp entrance for better visibility
- Lowered floor fully covered with matching upholstery
- The center part from the rear bumper will be replaced on the hatch, maintaining the original look

# **Options**

- One or two (removable) Tripod seats on the second row
- Original parking sensors remain functional after conversion

Long version. Car length 4,910m.