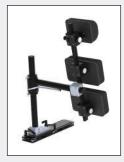

# **BodyGuard**

Designed to offer the same protection to the wheelchair user a good car seat would

- back and neck support
- suitable for every car
- easily foldable
- safety tested