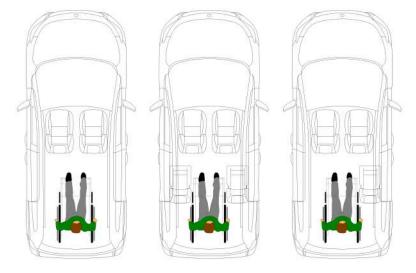

MERCEDES-BENZ Citan / T-Class

NISSAN Townstar







# **ELEGANT, SPACIOUS AND AVAILABLE FOR ANY ACTIVITY**

This model catches the eye with the reinterpretation of its characteristic profile.

Comfort, modularity and driving pleasure.

# **BROCHURE**

Short version. Carlength 4,498m.

#### Measurements



# **Seating options**

Dimensions in mm



### Standard conversion

- Lowered floor in the rear compartment.
- 4-point wheelchair tie-down system with an adjustable 3-point seatbelt for the wheelchair passenger
- New fuel tank and modified exhaust system to accommodate a deep and level lowered floor
- Foldable taxi ramp which creates a flat loading floor
- LED lights at ramp entrance for better visibility
- Lowered floor fully covered with matching upholstery
- The center part from the rear bumper will be replaced on the hatch, maintaining the original look

# Tested and approved by:













# **Options**

- One or two (removable) Tripod seats on the second row
- Original parking sensors remain functional after conversion



Long version. Car length 4,910m.

#### **Measurements**







# Tested and approved by: