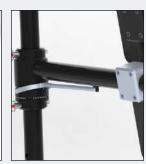

### Standard conversion

- Lowered floor in the rear compartment.
- 4-point wheelchair tie-down system with an adjustable 3-point seatbelt for the wheelchair passenger
- New fuel tank and modified exhaust system to accommodate a deep and level lowered floor
- Foldable taxi ramp which creates a flat loading floor
- LED lights at ramp entrance for better visibility
- Lowered floor fully covered with matching upholstery
- The center part from the rear bumper will be replaced on the hatch, maintaining the original look