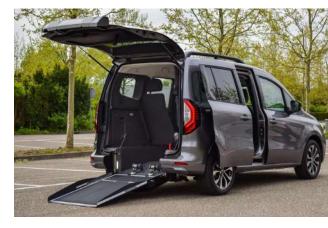

### Standard conversion

- Lowered floor in the rear compartment.
- 4-point wheelchair tie-down system with an adjustable 3-point seatbelt for the wheelchair passenger
- New fuel tank and modified exhaust system to accommodate a deep and level lowered floor
- Foldable taxi ramp which creates a flat loading floor
- LED lights at ramp entrance for better visibility
- Lowered floor fully covered with matching upholstery
- The center part from the rear bumper will be replaced on the hatch, maintaining the original look

# Taxi ramp

- Ramp that folds flat into the boot allowing for flexible use of the boot
- For wheelchair user when in vertical position
- Easy access to bagage when folded down, holds up to 80kg
- Clear rear view when folded down
- Tested according to regulation ECE-R11