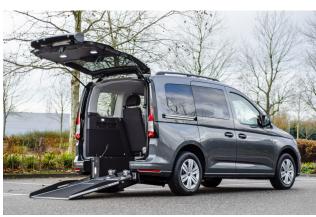

#### Standard conversion

- Lowered floor from rear up to front seats
- 4-point wheelchair tie-down system with an adjustable 3-point seatbelt for the wheelchair passenger
- New fuel tank and modified exhaust system to accommodate a deep and level lowered floor
- Double folding lightweight ramp allowing full view through the back window
- LED lights at ramp entrance for better visibility
- Lowered floor fully covered with matching upholstery
  The content of th
- The center part from the rear bumper will be replaced on the hatch, maintaining the original look