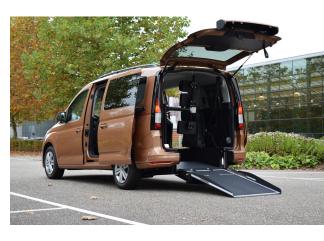

### COMFORTABLE, LUXURIOUS AND SPACIOUS

Most popular model for conversion to Wheelchair Accessible Vehicle (WAV). Both L1 and L2 versions available with up to 7 seats.

#### Standard conversion

- Lowered floor from rear up to front seats
- 4-point wheelchair tie-down system with an adjustable 3-point seatbelt for the wheelchair passenger
- New fuel tank and modified exhaust system to accommodate a deep and level lowered floor
- Double folding lightweight ramp allowing full view through the back window
- LED lights at ramp entrance for better visibility
- Lowered floor fully covered with matching upholstery
  The content of th
- The center part from the rear bumper will be replaced on the hatch, maintaining the original look