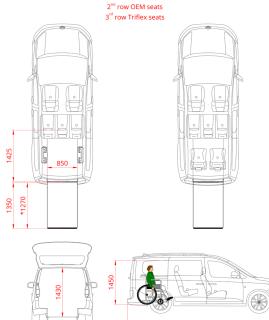

#### Measurements

Seating options

#### Measurements

#### Seating options

4853

\*Taxi ramp