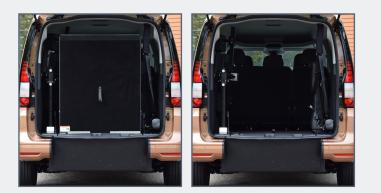

#### Standard conversion

- Lowered floor from rear up to front seats
- 4-point wheelchair tie-down system with an adjustable 3-point seatbelt for the wheelchair passenger
- New fuel tank and modified exhaust system to accommodate a deep and level lowered floor
- Double folding lightweight ramp allowing full view through the back window
- LED lights at ramp entrance for better visibility
- Lowered floor fully covered with matching upholstery
  The content of th
- The center part from the rear bumper will be replaced on the hatch, maintaining the original look

#### Standard conversion

- Lowered floor which extends up to second row
- 4-point wheelchair tie-down system with an adjustable 3-point seatbelt for the wheelchair passenger
- Modified exhaust system to accommodate a deep and level lowered floor
- Double folding lightweight ramp allowing full view through the back window
- LED lights at ramp entrance for better visibility
- Lowered floor fully covered with matching upholstery
- The center part from the rear bumper will be replaced on the hatch, thus maintaining the original look