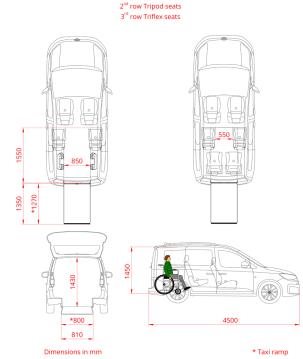

#### Measurements

Seating options

#### Standard conversion

- Lowered floor from rear up to front seats
- 4-point wheelchair tie-down system with an adjustable 3-point seatbelt for the wheelchair passenger
- New fuel tank and modified exhaust system to accommodate a deep and level lowered floor
- Double folding lightweight ramp allowing full view through the back window
- LED lights at ramp entrance for better visibility
- Lowered floor fully covered with matching upholstery
  The content of th
- The center part from the rear bumper will be replaced on the hatch, maintaining the original look