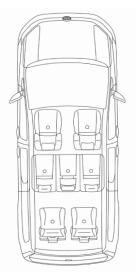

#### Measurements

Seating options

#### Options

- One or two (removable) Tripod seats on the second row
- or re-installing the original rear bench and seat with space for three
- One or two TriflexAIR foldable swivel seats on the third row
- Original parking sensors remain functional after conversion
- Foldable taxi ramp which creates a flat loading floor