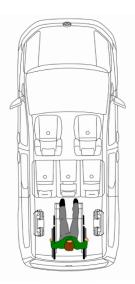

#### Standard conversion

- Lowered floor from rear up to front seats
- 4-point wheelchair tie-down system with an adjustable 3-point seatbelt for the wheelchair passenger
- New fuel tank and modified exhaust system to accommodate a deep and level lowered floor
- Double folding lightweight ramp allowing full view through the back window
- LED lights at ramp entrance for better visibility
- Lowered floor fully covered with matching upholstery
  The content of th
- The center part from the rear bumper will be replaced on the hatch, maintaining the original look

#### Standard conversion

- Lowered floor which extends up to second row
- 4-point wheelchair tie-down system with an adjustable 3-point seatbelt for the wheelchair passenger
- Modified exhaust system to accommodate a deep and level lowered floor
- Double folding lightweight ramp allowing full view through the back window
- LED lights at ramp entrance for better visibility
- Lowered floor fully covered with matching upholstery
- The center part from the rear bumper will be replaced on the hatch, thus maintaining the original look