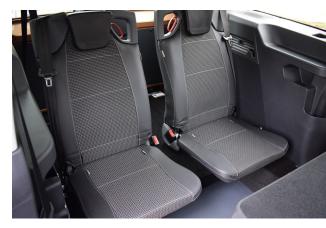

#### TriflexAIR seats

- One of the slimmest and lightest swivel seats available
- Comfortable because of their high quality filling and breathable upholstry
- Foldable and can be swiveled out of the way to make room for the wheelchair
- M1 Approved & tested according to the highest safety standards
- ISOFIX attachment points for child safety seats passenger