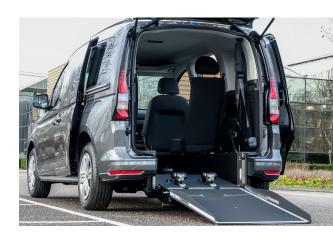

#### Standard conversion

- Lowered floor from rear up to front seats
- 4-point wheelchair tie-down system with an adjustable 3-point seatbelt for the wheelchair passenger
- New fuel tank and modified exhaust system to accommodate a deep and level lowered floor
- Double folding lightweight ramp allowing full view through the back window
- LED lights at ramp entrance for better visibility
- Lowered floor fully covered with matching upholstery
  The content of th
- The center part from the rear bumper will be replaced on the hatch, maintaining the original look

#### Taxi ramp

- Ramp that folds flat into the boot allowing for flexible use of the boot
- For wheelchair user when in vertical position
- Easy access to bagage when folded down, holds up to 80kg
- Clear rear view when folded down
- Tested according to regulation ECE-R11