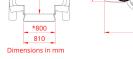

tank and modified exhaust system to accommodate a deep and level lowered floor
- Double folding lightweight ramp allowing full view through the back window
- LED lights at ramp entrance for better visibility
- Lowered floor fully covered with matching upholstery
  The content of th
- The center part from the rear bumper will be replaced on the hatch, maintaining the original look

Tested and approved by:









#### Options

- One or two (removable) Tripod seats on the second row
- or re-installing the original rear bench and seat with space for three
- One or two TriflexAIR foldable swivel seats on the third row
- Original parking sensors remain functional after conversion
- Foldable taxi ramp which creates a flat loading floor

#### Long version. Carlength 4,85m.

#### Measurements





#### Seating options





4853

\*Taxi ramp

#### Standard conversion

- Lowered floor which extends up to second row
- 4-point wheelchair tie-down system with an adjustable 3-point seatbelt for the wheelchair passenger
- Modified exhaust system to accommodate a deep and level lowered floor
- Double folding lightweight ramp allowing full view through the back window
- LED lights at ramp entrance for better visibility
- Lowered floor fully covered with matching upholstery
- The center part from the rear bumper will be replaced on the hatch, thus maintaining the original look

Tested and approved by:









#### Options

- One or two TriflexAIR foldable swivel seats on the third row
- Original parking sensors remain functional after conversion
- Foldable taxi ramp which creates a flat lo