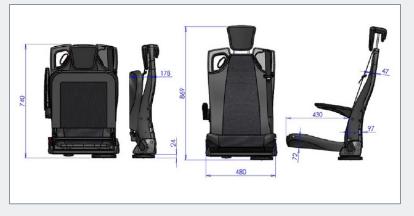

ion.

#### Safety

Tripod Mobility values your safety above all. All our conversions have been developed with care and new conversions tested independently. The **European Type Approval** we provide, make for easy registration anywhere in the EU.







#### BodyGuard

Designed to offer the same protection to the wheelchair user a good car seat would

- back and neck support
- suitable for every car
- easily foldable
- safety tested

#### TriflexAIR seats

- One of the slimmest and lightest swivel seats available
- Comfortable because of their high quality filling and breathable upholstry
- Foldable and can be swiveled out of the way to make room for the wheelchair
- M1 Approved & tested according to the highest safety standards
- ISOFIX attachment points for child safety seats passenger





#### Taxi ramp

- Ramp that folds flat into the boot allowing for flexible use of the boot
- For wheelchair user when in vertical position
- Easy access to bagage when folded down, holds up to 80kg
- Clear rear view when folded down
- Tested according to regulation ECE-R11

Disclaimer; prices and descriptions are based on the information available during publication and are valid until further notice. We cannot guarantee the correctness and completeness of the information given and therefore do not accept liability.



tripodmobility.com • Collseweg 10, 5674 TR Nuenen, The Netherlands T +31(0)40 283 6442 • E info@tripodmobility.com