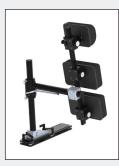

#### BodyGuard

Designed to offer the same protection to the wheelchair user a good car seat would

- back and neck support
- suitable for every car
- easily foldable
- safety tested