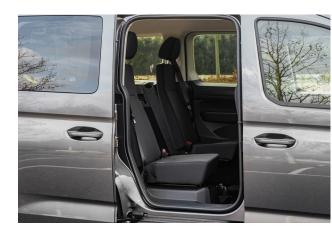

#### Options

- One or two (removable) Tripod seats on the second row
- or re-installing the original rear bench and seat with space for three
- One or two TriflexAIR foldable swivel seats on the third row
- Original parking sensors remain functional after conversion
- Foldable taxi ramp which creates a flat loading floor

#### TriflexAIR seats

- One of the slimmest and lightest swivel seats available
- Comfortable because of their high quality filling and breathable upholstry
- Foldable and can be swiveled out of the way to make room for the wheelchair
- M1 Approved & tested according to the highest safety standards
- ISOFIX attachment points for child safety seats passenger