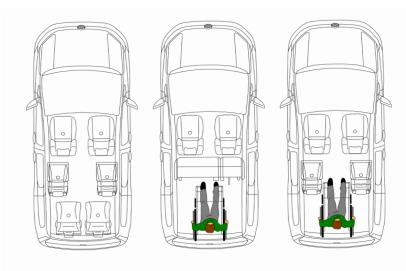

#### Measurements

Seating options

#### Options

- One or two (removable) Tripod seats on the second row
- or re-installing the original rear bench and seat with space for three
- One or two TriflexAIR foldable swivel seats on the third row
- Original parking sensors remain functional after conversion
- Foldable taxi ramp which creates a flat loading floor