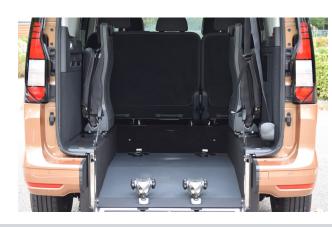

#### Standard conversion

- Lowered floor from rear up to front seats
- 4-point wheelchair tie-down system with an adjustable 3-point seatbelt for the wheelchair passenger
- New fuel tank and modified exhaust system to accommodate a deep and level lowered floor
- Double folding lightweight ramp allowing full view through the back window
- LED lights at ramp entrance for better visibility
- Lowered floor fully covered with matching upholstery
  The content of th
- The center part from the rear bumper will be replaced on the hatch, maintaining the original look

#### Standard conversion

- Lowered floor which extends up to second row
- 4-point wheelchair tie-down system with an adjustable 3-point seatbelt for the wheelchair passenger
- Modified exhaust system to accommodate a deep and level lowered floor
- Double folding lightweight ramp allowing full view through the back window
- LED lights at ramp entrance for better visibility
- Lowered floor fully covered with matching upholstery
- The center part from the rear bumper will be replaced on the hatch, thus maintaining the original look

#### Taxi ramp

- Ramp that folds flat into the boot allowing for flexible use of the boot
- For wheelchair user when in vertical position
- Easy access to bagage when folded down, holds up to 80kg
- Clear rear view when folded down
- Tested according to regulation ECE-R11