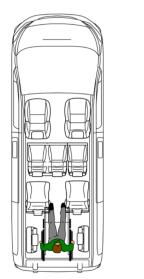

## Seating options

### Standard conversion

- Lowered floor from rear up between the 2<sup>nd</sup> row seats, fully covered with matching upholstery.
- 4-point wheelchair tie-down system with an adjustable 3-point safetybelt for the wheelchair passenger.
- Generous dimensions for the wheelchair passenger, providing good all-around visibility.
- LED lights at ramp entrance for better visibility.
- Original seats on the 2<sup>nd</sup> row.
- Foldable taxi ramp which creates a flat loading floor.
- The center part from the rear bumper will be replaced on the hatch, maintaining the original look.

# **Options**

- One or two TriflexAIR turn and fold seats on the 3<sup>rd</sup> row.
- Restore functionality of original parking sensors.
- BodyGuard; back and head protection for the wheelchair user.

Long version or XL/Long/L2. Car length 4.959m.