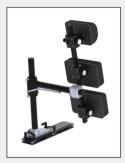

# **BodyGuard**

Designed to offer the same protection to the wheelchair user a good car seat:

- back and back support
- suitable for every car
- easily foldable
- safety tested