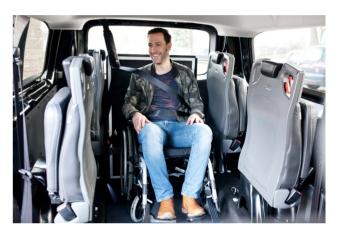

### Standard conversion

- Lowered floor from rear up between the 2<sup>nd</sup> row seats, fully covered with matching upholstery.
- 4-point wheelchair tie-down system with an adjustable 3-point safetybelt for the wheelchair passenger.
- Generous dimensions for the wheelchair passenger, providing good all-around visibility.
- LED lights at ramp entrance for better visibility.
- Original seats on the 2<sup>nd</sup> row.
- Foldable taxi ramp which creates a flat loading floor.
- The center part from the rear bumper will be replaced on the hatch, maintaining the original look.

# **BodyGuard**

Designed to offer the same protection to the wheelchair user a good car seat:

- back and back support
- suitable for every car
- easily foldable
- safety tested