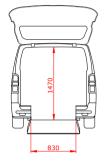

## WHEELCHAIR ACCESSIBLE VEHICLES

CITROEN
SpaceTourer/
Jumpy Combi

PEUGEOT Traveller Expert/ Combi OPEL Zafira Life/ Vivaro Combi







## PREMIUM WAV FOR FAMILIES AND PROFESSIONALS

Suitable for efficient passenger transport and available in short and long floor versions. Provides a wide range of seating options with optimal space and visibility for wheelchair passenger.



Short version or M/Short/L2. Car length 4.959m.

#### **Measurements**







## Seating options





## Tested and approved by:















### Standard conversion

- Lowered floor from rear up between the 2<sup>nd</sup> row seats, fully covered with matching upholstery.
- 4-point wheelchair tie-down system with an adjustable 3-point safetybelt for the wheelchair passenger.
- Generous dimensions for the wheelchair passenger, providing good all-around visibility.
- LED lights at ramp entrance for better visibility.
- Original seats on the 2<sup>nd</sup> row.
- Foldable taxi ramp which creates a flat loading floor.
- The center part from the rear bumper will be replaced on the hatch, maintaining the original look.

# **Options**

- One or two TriflexAIR turn and fold seats on the 3<sup>rd</sup> row.
- Restore functionality of original parking sensors.
- BodyGu