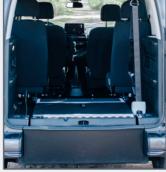

### Standard conversion

- Lowered floor from rear up between the 2<sup>nd</sup> row seats, fully covered with matching upholstery.
- 4-point wheelchair tie-down system with an adjustable 3-point safetybelt for the wheelchair passenger.
- Generous dimensions for the wheelchair passenger, providing good all-around visibility.
- LED lights at ramp entrance for better visibility.
- Original seats on the 2<sup>nd</sup> row.
- Foldable taxi ramp which creates a flat loading floor.
- The center part from the rear bumper will be replaced on the hatch, maintaining the original look.

## Standard conversion

- Lowered floor from rear up between the 2<sup>nd</sup> row seats, fully covered with matching upholstery.
- 4-point wheelchair tie-down system with an adjustable 3-point safetybelt for the wheelchair passenger.
- Generous dimensions for the wheelchair passenger, providing good all-around visibility.
- LED lights at ramp entrance for better visibility.
- Taxi ramp which creates a flat loading floor.
- The center part from the rear bumper will be replaced on the hatch, maintaining the original look.

## Standard conversion

- Lowered floor from rear up between the 2<sup>nd</sup> row seats, fully covered with matching upholstery.
- 4-point wheelchair tie-down system with an adjustable 3-point safetybelt for the wheelchair passenger.
- Generous dimensions for the wheelchair passenger, providing good all-around visibility.
- LED lights at ramp entrance for better visibility.
- Original seats on the 2<sup>nd</sup> row.
- Foldable taxi ramp which creates a flat loading floor.
- The center part from the rear bumper will be replaced on the hatch, maintaining the original look.