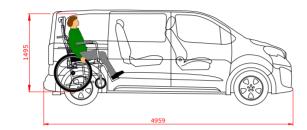

Short version or M/Short/L2. Car length 4.959m.

### Standard conversion

- Lowered floor from rear up between the 2<sup>nd</sup> row seats, fully covered with matching upholstery.
- 4-point wheelchair tie-down system with an adjustable 3-point safetybelt for the wheelchair passenger.
- Generous dimensions for the wheelchair passenger, providing good all-around visibility.
- LED lights at ramp entrance for better visibility.
- Original seats on the 2<sup>nd</sup> row.
- Foldable taxi ramp which creates a flat loading floor.
- The center part from the rear bumper will be replaced on the hatch, maintaining the original look.