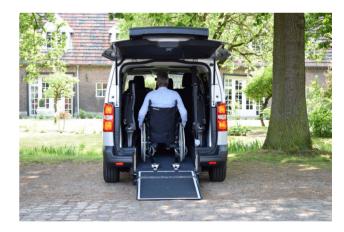

### Standard conversion

- Lowered floor from rear up between the 2<sup>nd</sup> row seats, fully covered with matching upholstery.
- 4-point wheelchair tie-down system with an adjustable 3-point safetybelt for the wheelchair passenger.
- Generous dimensions for the wheelchair passenger, providing good all-around visibility.
- LED lights at ramp entrance for better visibility.
- Original seats on the 2<sup>nd</sup> row.
- Foldable taxi ramp which creates a flat loading floor.
- The center part from the rear bumper will be replaced on the hatch, maintaining the original look.

## Taxi ramp

- Ramp that folds flat into the boot allowing flexible use of the boot space.
- For wheelchair users secured in an upright position.
- Easy access to luggage when folded down, holds up to 80kg.
- Clear rear view when folded down.