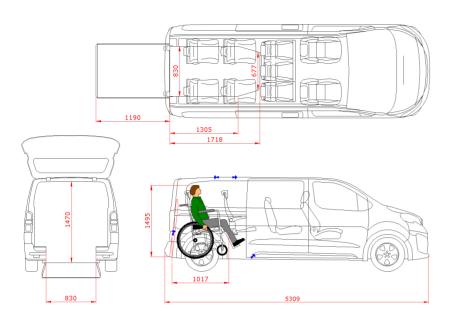

Short version or M/Short/L2. Car length 4.959m.

#### **Measurements**

Short version or XL/Short/L3. Car length 5.308m.