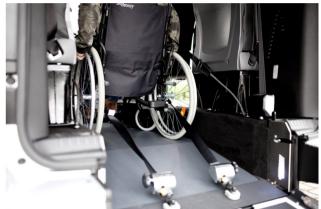

## Taxi ramp

- Ramp that folds flat into the boot allowing flexible use of the boot space.
- For wheelchair users secured in an upright position.
- Easy access to luggage when folded down, holds up to 80kg.
- Clear rear view when folded down.