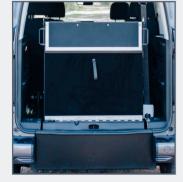

## Taxi ramp

- Ramp that folds flat into the boot allowing flexible use of the boot space.
- For wheelchair users secured in an upright position.
- Easy access to luggage when folded down, holds up to 80kg.
- Clear rear view when folded down.