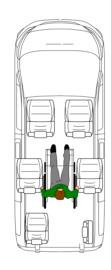

w seats, fully covered with matching upholstery.
- 4-point wheelchair tie-down system with an adjustable 3-point safetybelt for the wheelchair passenger.
- Generous dimensions for the wheelchair passenger, providing good all-around visibility.
- LED lights at ramp entrance for better visibility.
- Original seats on the 2<sup>nd</sup> row.
- Foldable taxi ramp which creates a flat loading floor.
- The center part from the rear bumper will be replaced on the hatch, maintaining the original look.

# **Options**

- One or two TriflexAIR turn and fold seats on the 3<sup>rd</sup> row.
- Restore functionality of original parking sensors.
- BodyGuard; back and head protection for the wheelchair user.



Long version or XL/Long/L2. Car length 4.959m.

#### **Measurements**



## Seating options







## Tested and approved by:









## Standard conversion

- Lowered floor from rear up between the 2<sup>nd</sup> row seats, fully covered with matching upholstery.
- 4-point wheelchair tie-down system with an adjustable 3-point safetybelt for the wheelchair passenger.
- Generous dimensions for the wheelchair passenger, providing good all-around visibility.
- LED lights at ramp entrance for better visibility.
- Taxi ramp which creates a flat loading floor.
- The center part from the rear bumper will be replaced on the hatch, maintaining the original look.

## **Options**

- One or two fixed seats on the 2<sup>nd</sup> row.
- One or two TriflexAIR turn and fold seats on the 3<sup>rd</sup> row.
- Restore functionality of original parking sensors.
- BodyGuard; back and head protection f