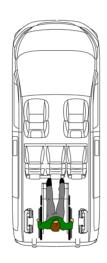

## WHEELCHAIR ACCESSIBLE VEHICLES

CITROEN
SpaceTourer/
Jumpy Combi

PEUGEOT Traveller Expert/ Combi OPEL Zafira Life/ Vivaro Combi







## PREMIUM WAV FOR FAMILIES AND PROFESSIONALS

Suitable for efficient passenger transport and available in short and long floor versions. Provides a wide range of seating options with optimal space and visibility for wheelchair passenger.



Short version or M/Short/L2. Car length 4.959m.

#### **Measurements**







## Seating options





## Tested and approved by:















### Standard conversion

- Lowered floor from rear up between the 2<sup>nd</sup> row seats, fully covered with matching upholstery.
- 4-point wheelchair tie-down system with an adjustable 3-point safetybelt for the wheelchair passenger.
- Generous dimensions for the wheelchair passenger, providing good all-around visibility.
- LED lights at ramp entrance for better visibility.
- Original seats on the 2<sup>nd</sup> row.
- Foldable taxi ramp which creates a flat loading floor.
- The center part from the rear bumper will be replaced on the hatch, maintaining the original look.

# **Options**

- One or two TriflexAIR turn and fold seats on the 3<sup>rd</sup> row.
- Restore functionality of original parking sensors.
- BodyGuard; back and head protect