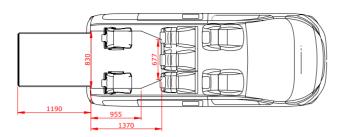

## WHEELCHAIR ACCESSIBLE VEHICLES

CITROEN
SpaceTourer/
Jumpy Combi

PEUGEOT Traveller Expert/ Combi OPEL Zafira Life/ Vivaro Combi







## PREMIUM WAV FOR FAMILIES AND PROFESSIONALS

Suitable for efficient passenger transport and available in short and long floor versions. Provides a wide range of seating options with optimal space and visibility for wheelchair passenger.



Short version or M/Short/L2. Car length 4.959m.

#### **Measurements**







## Seating options





## Tested and approved by:















### Standard conversion

- Lowered floor from rear up between the 2<sup>nd</sup> row seats, fully covered with matching upholstery.
- 4-point wheelchair tie-down system with an adjustable 3-point safetybelt for the wheelchair passenger.
- Generous dimensions for the wheelchair passenger, providing good all-around visibility.
- LED lights at ramp entrance for better visibility.
- Original seats on the 2<sup>nd</sup> row.
- Foldable taxi ramp which creates a flat loading floor.
- The center part from the rear bumper will be replaced on the hatch, maintaining the original look.

# **Options**

- One or two TriflexAIR turn and fold seats on the 3<sup>rd</sup> row.
- Restore functionality of original parking sensors.
- Body