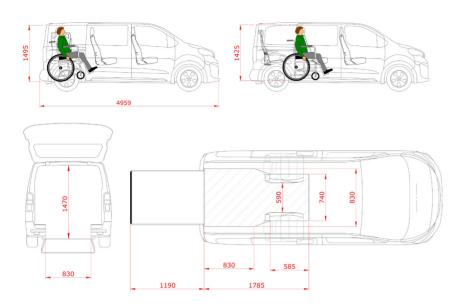

en the 2<sup>nd</sup> row seats, fully covered with matching upholstery.
- 4-point wheelchair tie-down system with an adjustable 3-point safetybelt for the wheelchair passenger.
- Generous dimensions for the wheelchair passenger, providing good all-around visibility.
- LED lights at ramp entrance for better visibility.
- Original seats on the 2<sup>nd</sup> row.
- Foldable taxi ramp which creates a flat loading floor.
- The center part from the rear bumper will be replaced on the hatch, maintaining the original look.

# **Options**

- One or two TriflexAIR turn and fold seats on the 3<sup>rd</sup> row.
- Restore functionality of original parking sensors.
- BodyGuard; back and head protection for the wheelchair user.



Long version or XL/Long/L2. Car length 4.959m.

#### **Measurements**



## Seating options







## Tested and approved by:









## Standard conversion

- Lowered floor from rear up between the 2<sup>nd</sup> row seats, fully covered with matching upholstery.
- 4-point wheelchair tie-down system with an adjustable 3-point safetybelt for the wheelchair passenger.
- Generous dimensions for the wheelchair passenger, providing good all-around visibility.
- LED lights at ramp entrance for better visibility.
- Taxi ramp which creates a flat loading floor.
- The center part from the rear bumper will be replaced on the hatch, maintaining the original look.

## **Options**

- One or two fixed seats on the 2<sup>nd</sup> row.
- One or two TriflexAIR turn and fold seats on the 3<sup>rd</sup> row.
- Restore functionality of original parking sensors.
- BodyGuard; ba