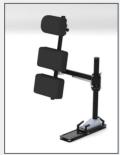

# **BodyGuard**

Designed to offer the same protection to the wheelchair user a good car seat:

- back and back support
- suitable for every car
- easily foldable
- safety tested