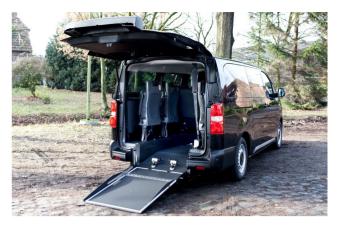

## Taxi ramp

- Ramp that folds flat into the boot allowing flexible use of the boot space.
- For wheelchair users secured in an upright position.
- Easy access to luggage when folded down, holds up to 80kg.
- Clear rear view when folded down.