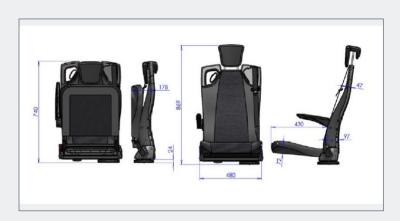

ack and head protection for the wheelchair user.

# **Options**

For each vehicle there are many optional extras available. Contact your dealer to discuss what options suit your needs.

# Safety

Tripod Mobility values your safety above all. All of our conversions have a full 2nd Stage European Type Approval.







# **BodyGuard**

Designed to offer the same protection to the wheelchair user a good car seat:

- back and back support
- suitable for every car
- easily foldable
- safety tested

## TriflexAIR seats

- One of the slimmest and lightest swivel seats available.
- Extra comfort due to the high quality filling and breathable upholstery.
- Foldable and can be swiveled out of the way to make room for the wheelchair.
- M1 Approved & tested according to the highest safety standards .







## Taxi ramp

- Ramp that folds flat into the boot allowing flexible use of the boot space.
- For wheelchair users secured in an upright position.
- Easy access to luggage when folded down, holds up to 80kg.
- Clear rear view when folded down.

Disclaimer; prices and descriptions are based on the information available during publication and are valid until further notice. We cannot guarantee the correctness and completeness of the information given and therefore do not accept liability.