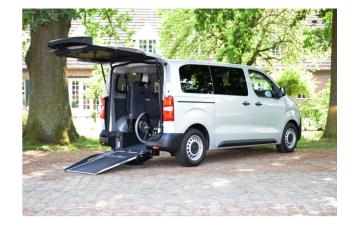

## PREMIUM WAV FOR FAMILIES AND PROFESSIONALS

Suitable for efficient passenger transport and available in short and long floor versions. Provides a wide range of seating options with optimal space and visibility for wheelchair passenger.

### Standard conversion

- Lowered floor from rear up between the 2<sup>nd</sup> row seats, fully covered with matching upholstery.
- 4-point wheelchair tie-down system with an adjustable 3-point safetybelt for the wheelchair passenger.
- Generous dimensions for the wheelchair passenger, providing good all-around visibility.
- LED lights at ramp entrance for better visibility.
- Original seats on the 2<sup>nd</sup> row.
- Foldable taxi ramp which creates a flat loading floor.
- The center part from the rear bumper will be replaced on the hatch, maintaining the original look.

## Taxi ramp

- Ramp that folds flat into the boot allowing flexible use of the boot space.
- For wheelchair users secured in an upright position.
- Easy access to luggage when folded down, holds up to 80kg.
- Clear rear view when folded down.