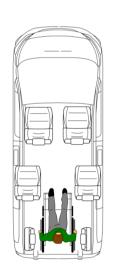

row seats, fully covered with matching upholstery.
- 4-point wheelchair tie-down system with an adjustable 3-point safetybelt for the wheelchair passenger.
- Generous dimensions for the wheelchair passenger, providing good all-around visibility.
- LED lights at ramp entrance for better visibility.
- Original seats on the 2<sup>nd</sup> row.
- Foldable taxi ramp which creates a flat loading floor.
- The center part from the rear bumper will be replaced on the hatch, maintaining the original look.

# **Options**

- One or two TriflexAIR turn and fold seats on the 3<sup>rd</sup> row.
- Restore functionality of original parking sensors.
- BodyGuard; back and head protection for the wheelchair user.



Long version or XL/Long/L2. Car length 4.959m.

#### **Measurements**



## Seating options







## Tested and approved by:









## Standard conversion

- Lowered floor from rear up between the 2<sup>nd</sup> row seats, fully covered with matching upholstery.
- 4-point wheelchair tie-down system with an adjustable 3-point safetybelt for the wheelchair passenger.
- Generous dimensions for the wheelchair passenger, providing good all-around visibility.
- LED lights at ramp entrance for better visibility.
- Taxi ramp which creates a flat loading floor.
- The center part from the rear bumper will be replaced on the hatch, maintaining the original look.

## **Options**

- One or two fixed seats on the 2<sup>nd</sup> row.
- One or two TriflexAIR turn and fold seats on the 3<sup>rd</sup> row.
- Restore functionality of original parking sensors.
- BodyGuard; back and head protection