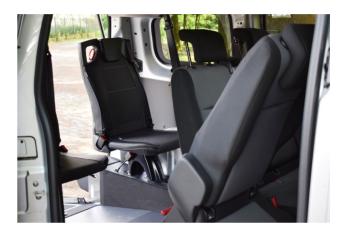

### Standard conversion

- Lowered floor from rear up between the 2<sup>nd</sup> row seats, fully covered with matching upholstery.
- 4-point wheelchair tie-down system with an adjustable 3-point safetybelt for the wheelchair passenger.
- Generous dimensions for the wheelchair passenger, providing good all-around visibility.
- LED lights at ramp entrance for better visibility.
- Original seats on the 2<sup>nd</sup> row.
- Foldable taxi ramp which creates a flat loading floor.
- The center part from the rear bumper will be replaced on the hatch, maintaining the original look.

## TriflexAIR seats

- One of the slimmest and lightest swivel seats available.
- Extra comfort due to the high quality filling and breathable upholstery.
- Foldable and can be swiveled out of the way to make room for the wheelchair.
- M1 Approved & tested according to the highest safety standards .