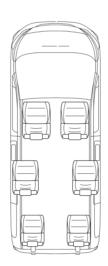

seats, fully covered with matching upholstery.
- 4-point wheelchair tie-down system with an adjustable 3-point safetybelt for the wheelchair passenger.
- Generous dimensions for the wheelchair passenger, providing good all-around visibility.
- LED lights at ramp entrance for better visibility.
- Original seats on the 2<sup>nd</sup> row.
- Foldable taxi ramp which creates a flat loading floor.
- The center part from the rear bumper will be replaced on the hatch, maintaining the original look.

# **Options**

- One or two TriflexAIR turn and fold seats on the 3<sup>rd</sup> row.
- Restore functionality of original parking sensors.
- BodyGuard; back and head protection for the wheelchair user.



Long version or XL/Long/L2. Car length 4.959m.

#### **Measurements**



## Seating options







## Tested and approved by:









## Standard conversion

- Lowered floor from rear up between the 2<sup>nd</sup> row seats, fully covered with matching upholstery.
- 4-point wheelchair tie-down system with an adjustable 3-point safetybelt for the wheelchair passenger.
- Generous dimensions for the wheelchair passenger, providing good all-around visibility.
- LED lights at ramp entrance for better visibility.
- Taxi ramp which creates a flat loading floor.
- The center part from the rear bumper will be replaced on the hatch, maintaining the original look.

## **Options**

- One or two fixed seats on the 2<sup>nd</sup> row.
- One or two TriflexAIR turn and fold seats on the 3<sup>rd</sup> row.
- Restore functionality of original parking sensors.
- BodyGuard; back and head protection for