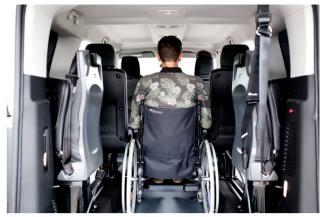

### Standard conversion

- Lowered floor from rear up between the 2<sup>nd</sup> row seats, fully covered with matching upholstery.
- 4-point wheelchair tie-down system with an adjustable 3-point safetybelt for the wheelchair passenger.
- Generous dimensions for the wheelchair passenger, providing good all-around visibility.
- LED lights at ramp entrance for better visibility.
- Original seats on the 2<sup>nd</sup> row.
- Foldable taxi ramp which creates a flat loading floor.
- The center part from the rear bumper will be replaced on the hatch, maintaining the original look.

## Standard conversion

- Lowered floor from rear up between the 2<sup>nd</sup> row seats, fully covered with matching upholstery.
- 4-point wheelchair tie-down system with an adjustable 3-point safetybelt for the wheelchair passenger.
- Generous dimensions for the wheelchair passenger, providing good all-around visibility.
- LED lights at ramp entrance for better visibility.
- Taxi ramp which creates a flat loading floor.
- The center part from the rear bumper will be replaced on the hatch, maintaining the original look.

## Standard conversion

- Lowered floor from rear up between the 2<sup>nd</sup> row seats, fully covered with matching upholstery.
- 4-point wheelchair tie-down system with an adjustable 3-point safetybelt for the wheelchair passenger.
- Generous dimensions for the wheelchair passenger, providing good all-around visibility.
- LED lights at ramp entrance for better visibility.
- Original seats on the 2<sup>nd</sup> row.
- Foldable taxi ramp which creates a flat loading floor.
- The center part from the rear bumper will be replaced on the hatch, maintaining the original look.