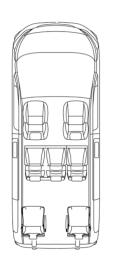

## WHEELCHAIR ACCESSIBLE VEHICLES

CITROEN
SpaceTourer/
Jumpy Combi

PEUGEOT Traveller Expert/ Combi OPEL Zafira Life/ Vivaro Combi







## PREMIUM WAV FOR FAMILIES AND PROFESSIONALS

Suitable for efficient passenger transport and available in short and long floor versions. Provides a wide range of seating options with optimal space and visibility for wheelchair passenger.



Short version or M/Short/L2. Car length 4.959m.

#### **Measurements**







## Seating options





## Tested and approved by:















### Standard conversion

- Lowered floor from rear up between the 2<sup>nd</sup> row seats, fully covered with matching upholstery.
- 4-point wheelchair tie-down system with an adjustable 3-point safetybelt for the wheelchair passenger.
- Generous dimensions for the wheelchair passenger, providing good all-around visibility.
- LED lights at ramp entrance for better visibility.
- Original seats on the 2<sup>nd</sup> row.
- Foldable taxi ramp which creates a flat loading floor.
- The center part from the rear bumper will be replaced on the hatch, maintaining the original look.

# **Options**

- One or two TriflexAIR turn and fold seats on the 3<sup>rd</sup> row.
- Restore functionality of original parking sensors.
- BodyGuard; back and head prote