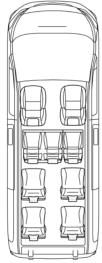

## Seating options

## Standard conversion

- Lowered floor from rear up between the 2<sup>nd</sup> row seats, fully covered with matching upholstery.
- 4-point wheelchair tie-down system with an adjustable 3-point safetybelt for the wheelchair passenger.
- Generous dimensions for the wheelchair passenger, providing good all-around visibility.
- LED lights at ramp entrance for better visibility.
- Taxi ramp which creates a flat loading floor.
- The center part from the rear bumper will be replaced on the hatch, maintaining the original look.

## **Options**

- One or two fixed seats on the 2<sup>nd</sup> row.
- One or two TriflexAIR turn and fold seats on the 3<sup>rd</sup> row.
- Restore functionality of original parking sensors.
- BodyGuard; back and head protection for the wheelchair user.