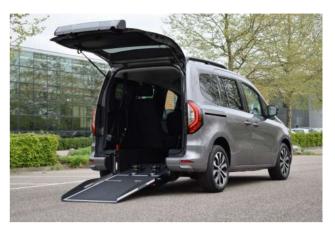

## Taxi ramp

- Ramp that folds flat into the boot allowing flexible use of the boot space.
- For wheelchair users secured in an upright position.
- Easy access to luggage when folded down, holds up to 80kg.
- Clear rear view when folded down.