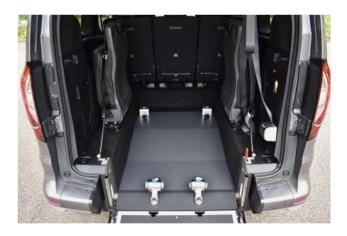

#### Standard conversion

- Lowered floor from rear up between the 2<sup>nd</sup> row seats, fully covered with matching upholstery.
- 4-point wheelchair tie-down system with an adjustable 3-point safetybelt for the wheelchair passenger.
- New fuel tank and modified exhaust system to accommodate a deep and level lowered floor.
- Foldable taxi ramp which creates a flat loading floor.
- LED lights at ramp entrance for better visibility.
- The center part from the rear bumper will be replaced on the hatch, maintaining the original look.

## Taxi ramp

- Ramp that folds flat into the boot allowing flexible use of the boot space.
- For wheelchair users secured in an upright position.
- Easy access to luggage when folded down, holds up to 80kg.
- Clear rear view when folded down.