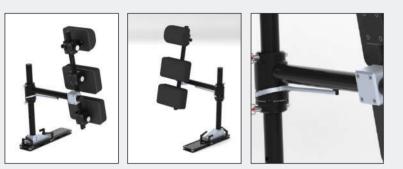

#### TriflexAIR seats

- One of the slimmest and lightest swivel seats available.
- Extra comfort due to the high quality filling and breathable upholstery.
- Foldable and can be swiveled out of the way to make room for the wheelchair.
- M1 Approved & tested according to the highest safety standards.