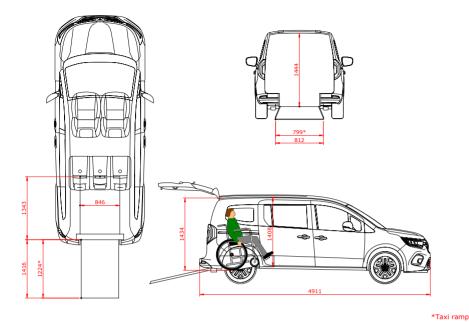

#### Measurements

Dimensions in mm

\* Taxi ramp

Tested and approved by:

Long version or L2. Car length 4,910m.

#### Measurements

All dimensions in mm