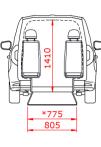

## WHEELCHAIR ACCESSIBLE VEHICLES



MERCEDES-BENZNISSANCitan/T-class L1/L2Townstar L1/L2



# ELEGANT, SPACIOUS AND AVAILABLE FOR ANY ACTIVITY

This model catches the eye with the reinterpretation of its characteristic profile. Comfort, modularity and driving pleasure.

L1 Short version or L1. Car length 4,498m.

#### Measurements



Dimensions in mm





\* Taxi ramp

Tested and approved by:









#### Options

- One or two (removable) Tripod seats on the 2<sup>nd</sup> row.
- Restore functionality of original parking sensors.

#### Seating options



#### Standard conversion

- Lowered floor from rear up between the 2<sup>nd</sup> row seats, fully covered with matching upholstery.
- 4-point wheelchair tie-down system with an adjustable 3-point safetybelt for the wheelchair passenger.
- New fuel tank and modified exhaust system to accommodate a deep and level lowered floor.
- Foldable taxi ramp which creates a flat loading floor.
- LED lights at ramp entrance for better visibility.
- The center part from the rear bumper will be replaced on the hatch, maintaining the original look.

Long version or L2. Car length