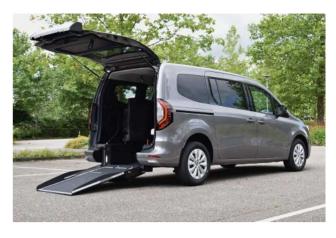

## Taxi ramp

- Ramp that folds flat into the boot allowing flexible use of the boot space.
- For wheelchair users secured in an upright position.
- Easy access to luggage when folded down, holds up to 80kg.
- Clear rear view when folded down.