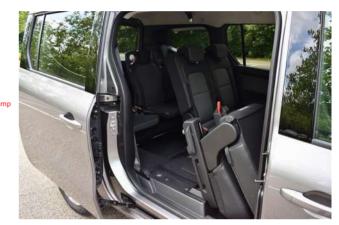

#### TriflexAIR seats

- One of the slimmest and lightest swivel seats available.
- Extra comfort due to the high quality filling and breathable upholstery.
- Foldable and can be swiveled out of the way to make room for the wheelchair.
- M1 Approved & tested according to the highest safety standards.