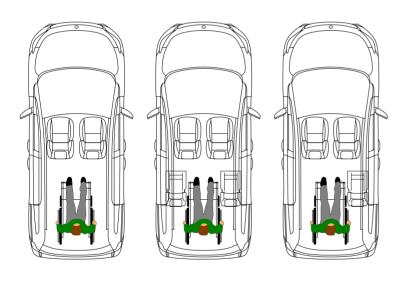

#### Options

- One or two (removable) Tripod seats on the 2<sup>nd</sup> row.
- Restore functionality of original parking sensors.

## Options

- One or two TriflexAIR turn and fold seats on the 3<sup>rd</sup> row.
- Restore functionality of original parking sensors.

#### Seating options