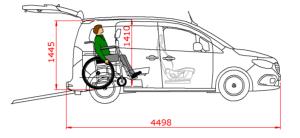

# ELEGANT, SPACIOUS AND AVAILABLE FOR ANY ACTIVITY

This model catches the eye with the reinterpretation of its characteristic profile. Comfort, modularity and driving pleasure.

L1 Short version or L1. Car length 4,498m.

#### Measurements

Dimensions in mm

\* Taxi ramp

Tested and approved by: