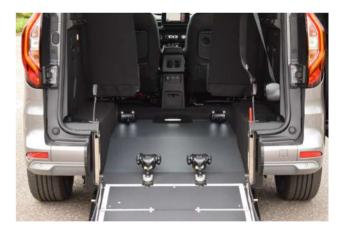

## Taxi ramp

- Ramp that folds flat into the boot allowing flexible use of the boot space.
- For wheelchair users secured in an upright position.
- Easy access to luggage when folded down, holds up to 80kg.
- Clear rear view when folded down.