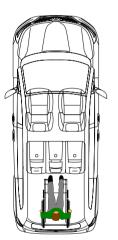

#### Seating options

#### Standard conversion

- Lowered floor from rear up between the 2<sup>nd</sup> row seats, fully covered with matching upholstery.
- 4-point wheelchair tie-down system with an adjustable 3-point safetybelt for the wheelchair passenger.
- New fuel tank and modified exhaust system to accommodate a deep and level lowered floor.
- Foldable taxi ramp which creates a flat loading floor.
- LED lights at ramp entrance for better visibility.
- The center part from the rear bumper will be replaced on the hatch, maintaining the original look.