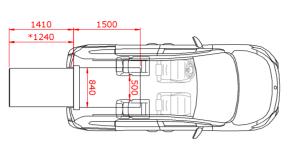

## WHEELCHAIR ACCESSIBLE VEHICLES



MERCEDES-BENZNISSANCitan/T-class L1/L2Townstar L1/L2



# ELEGANT, SPACIOUS AND AVAILABLE FOR ANY ACTIVITY

This model catches the eye with the reinterpretation of its characteristic profile. Comfort, modularity and driving pleasure.

L1 Short version or L1. Car length 4,498m.

#### Measurements



Dimensions in mm





\* Taxi ramp

Tested and approved by:









#### Options

- One or two (removable) Tripod seats on the 2<sup>nd</sup> row.
- Restore functionality of original parking sensors.

#### Seating options



#### Standard conversion

- Lowered floor from rear up between the 2<sup>nd</sup> row seats, fully covered with matching upholstery.
- 4-point wheelchair tie-down system with an adjustable 3-point safetybelt for the wheelchair passenger.
- New fuel tank and modified exhaust system to accommodate a deep and level lowered floor.
- Foldable taxi ramp which creates a flat loading floor.
- LED lights at ramp entrance for better visibility.
- The center part from the rear bumper will be replaced on the hatch, maintaining the original look.

Long version or L2. Car length 4,910m.

#### Measur