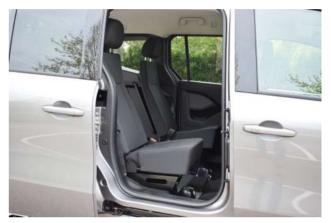

#### Standard conversion

- Lowered floor from rear up between the 2<sup>nd</sup> row seats, fully covered with matching upholstery.
- 4-point wheelchair tie-down system with an adjustable 3-point safetybelt for the wheelchair passenger.
- New fuel tank and modified exhaust system to accommodate a deep and level lowered floor.
- Foldable taxi ramp which creates a flat loading floor.
- LED lights at ramp entrance for better visibility.
- The center part from the rear bumper will be replaced on the hatch, maintaining the original look.

## Seating options

- Lowered floor from rear up between the 2<sup>nd</sup> row seats, fully covered with matching upholstery.
- 4-point wheelchair tie-down system with an adjustable 3-point safetybelt for the wheelchair passenger.
- New fuel tank and modified exhaust system to accommodate a deep and level lowered floor.
- Foldable taxi ramp which creates a flat loading floor.
- LED lights at ramp entrance for better visibility.
- The center part from the rear bumper will be replaced on the hatch, maintaining the original look.