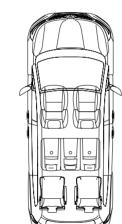

## Seating options

- Lowered floor from rear up between the 2<sup>nd</sup> row seats, fully covered with matching upholstery.
- 4-point wheelchair tie-down system with an adjustable 3-point safetybelt for the wheelchair passenger.
- New fuel tank and modified exhaust system to accommodate a deep and level lowered floor.
- Foldable taxi ramp which creates a flat loading floor.
- LED lights at ramp entrance for better visibility.
- The center part from the rear bumper will be replaced on the hatch, maintaining the original look.