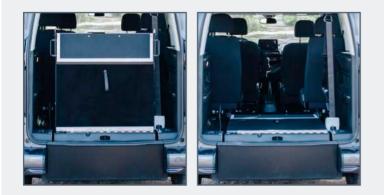

## Taxi ramp

- Ramp that folds flat into the boot allowing flexible use of the boot space.
- For wheelchair users secured in an upright position.
- Easy access to luggage when folded down, holds up to 80kg.
- Clear rear view when folded down.