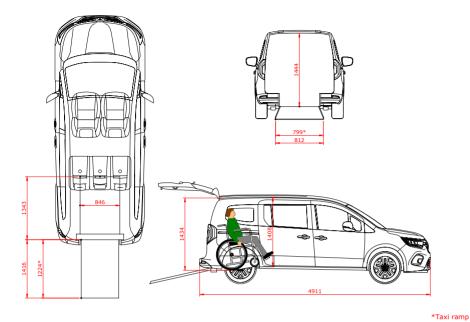

#### Measurements

Dimensions in mm

\* Taxi ramp

Tested and approved by:

Long version or L2. Car length 4,910m.