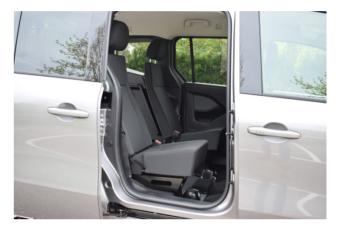

#### Standard conversion

- Lowered floor from rear up between the 2<sup>nd</sup> row seats, fully covered with matching upholstery.
- 4-point wheelchair tie-down system with an adjustable 3-point safetybelt for the wheelchair passenger.
- New fuel tank and modified exhaust system to accommodate a deep and level lowered floor.
- Foldable taxi ramp which creates a flat loading floor.
- LED lights at ramp entrance for better visibility.
- The center part from the rear bumper will be replaced on the hatch, maintaining the original look.

# Seating options

- Lowered floor from rear up between the 2<sup>nd</sup> row seats, fully covered with matching upholstery.
- 4-point wheelchair tie-down system with an adjustable 3-point safetybelt for the wheelchair passenger.
- New fuel tank and modified exhaust system to accommodate a deep and level lowered floor.
- Foldable taxi ramp which creates a flat loading floor.
- LED lights at ramp entrance for better visibility.
- The center part from the rear bumper will be replaced on the hatch, maintaining the original look.