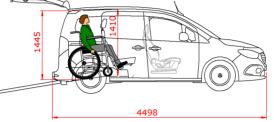

# BROCHURE

L1 Short version or L1. Car length 4,498m.

#### Measurements

Dimensions in mm

\* Taxi ramp

Tested and approved by: