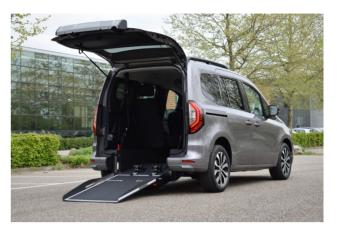

## Taxi ramp

- Ramp that folds flat into the boot allowing flexible use of the boot space.
- For wheelchair users secured in an upright position.
- Easy access to luggage when folded down, holds up to 80kg.
- Clear rear view when folded down.