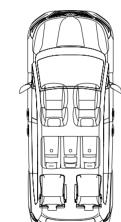

#### Measurements

All dimensions in mm

# Seating options

- Lowered floor from rear up between the 2<sup>nd</sup> row seats, fully covered with matching upholstery.
- 4-point wheelchair tie-down system with an adjustable 3-point safetybelt for the wheelchair passenger.
- New fuel tank and modified exhaust system to accommodate a deep and level lowered floor.
- Foldable taxi ramp which creates a flat loading floor.
- LED lights at ramp entrance for better visibility.
- The center part from the rear bumper will be replaced on the hatch, maintaining the original look.