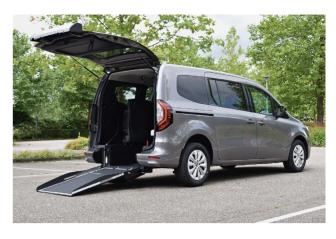

## Taxi ramp

- Ramp that folds flat into the boot allowing flexible use of the boot space.
- For wheelchair users secured in an upright position.
- Easy access to luggage when folded down, holds up to 80kg.
- Clear rear view when folded down.