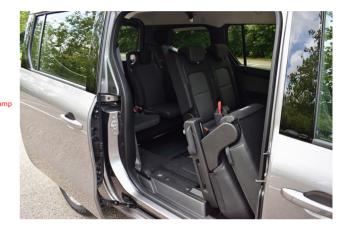

#### TriflexAIR seats

- One of the slimmest and lightest swivel seats available.
- Extra comfort due to the high quality filling and breathable upholstery.
- Foldable and can be swiveled out of the way to make room for the wheelchair.
- M1 Approved & tested according to the highest safety standards.