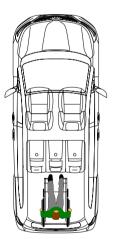

#### Measurements

Dimensions in mm

\* Taxi ramp

Tested and approved by:

#### Standard conversion

- Lowered floor from rear up between the 2<sup>nd</sup> row seats, fully covered with matching upholstery.
- 4-point wheelchair tie-down system with an adjustable 3-point safetybelt for the wheelchair passenger.
- New fuel tank and modified exhaust system to accommodate a deep and level lowered floor.
- Foldable taxi ramp which creates a flat loading floor.
- LED lights at ramp entrance for better visibility.
- The center part from the rear bumper will be replaced on the hatch, maintaining the original look.