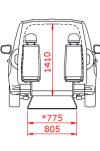

Insert logo and here.





# ELEGANT, SPACIOUS AND AVAILABLE FOR ANY ACTIVITY

This model catches the eye with the reinterpretation of its characteristic profile. Comfort, modularity and driving pleasure.

# BROCHURE

L1 Short version or L1. Car length 4,498m.

#### Measurements



Dimensions in mm





\* Taxi ramp

Tested and approved by:









#### Options

- One or two (removable) Tripod seats on the 2<sup>nd</sup> row.
- Restore functionality of original parking sensors.

#### Seating options



#### Standard conversion

- Lowered floor from rear up between the 2<sup>nd</sup> row seats, fully covered with matching upholstery.
- 4-point wheelchair tie-down system with an adjustable 3-point safetybelt for the wheelchair passenger.
- New fuel tank and modified exhaust system to accommodate a deep and level lowered floor.
- Foldable taxi ramp which creates a flat loading floor.
- LED lights at ramp entrance for better visibility.
- The center part from the rear bumper will be replaced on the hatch, maintaining the original look.

Long version or L2. Car length