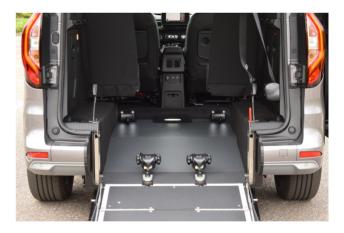

## Taxi ramp

- Ramp that folds flat into the boot allowing flexible use of the boot space.
- For wheelchair users secured in an upright position.
- Easy access to luggage when folded down, holds up to 80kg.
- Clear rear view when folded down.