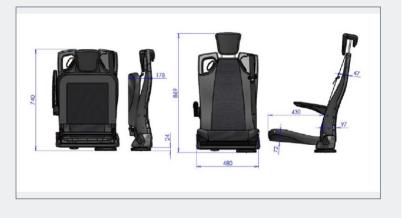

#### TriflexAIR seats

- One of the slimmest and lightest swivel seats available.
- Extra comfort due to the high quality filling and breathable upholstery.
- Foldable and can be swiveled out of the way to make room for the wheelchair.
- M1 Approved & tested according to the highest safety standards.