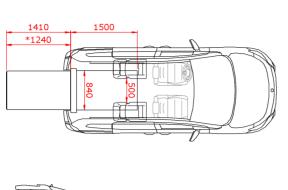

Insert logo and here.





# ELEGANT, SPACIOUS AND AVAILABLE FOR ANY ACTIVITY

This model catches the eye with the reinterpretation of its characteristic profile. Comfort, modularity and driving pleasure.

# BROCHURE

L1 Short version or L1. Car length 4,498m.

#### Measurements



Dimensions in mm





\* Taxi ramp

Tested and approved by:









#### Options

- One or two (removable) Tripod seats on the 2<sup>nd</sup> row.
- Restore functionality of original parking sensors.

#### Seating options



#### Standard conversion

- Lowered floor from rear up between the 2<sup>nd</sup> row seats, fully covered with matching upholstery.
- 4-point wheelchair tie-down system with an adjustable 3-point safetybelt for the wheelchair passenger.
- New fuel tank and modified exhaust system to accommodate a deep and level lowered floor.
- Foldable taxi ramp which creates a flat loading floor.
- LED lights at ramp entrance for better visibility.
- The center part from the rear bumper will be replaced on the hatch, maintaining the original look.

Long version or L2. Car length 4,910m.

#### Measur