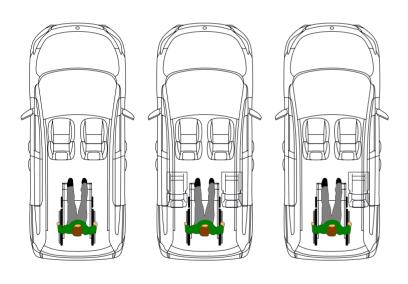

Insert logo and here.





# ELEGANT, SPACIOUS AND AVAILABLE FOR ANY ACTIVITY

This model catches the eye with the reinterpretation of its characteristic profile. Comfort, modularity and driving pleasure.

# BROCHURE

L1 Short version or L1. Car length 4,498m.

#### Measurements



Dimensions in mm





\* Taxi ramp

Tested and approved by:









#### Options

- One or two (removable) Tripod seats on the 2<sup>nd</sup> row.
- Restore functionality of original parking sensors.

#### Seating options



#### Standard conversion

- Lowered floor from rear up between the 2<sup>nd</sup> row seats, fully covered with matching upholstery.
- 4-point wheelchair tie-down system with an adjustable 3-point safetybelt for the wheelchair passenger.
- New fuel tank and modified exhaust system to accommodate a deep and level lowered floor.
- Foldable taxi ramp which creates a flat loading floor.
- LED lights at ramp entrance for better visibility.
- The center part from the rear bumper will be replaced on the hatch, maintaining the original look.

Long version or L2. Car length 4,910m.

#### Measurements



All dimensions in mm

# Seating options







- Lowered floor from rear up between the 2<sup>nd</sup> row seats, fully covered with matching upholstery.
- 4-point wheelchair tie-down system with