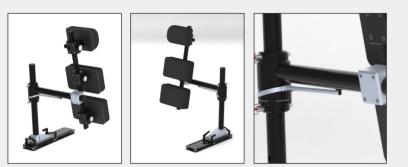

## BodyGuard

Designed to offer the same protection to the wheelchair user a good car seat:

- back and back support
- suitable for every car
- easily foldable
- safety tested