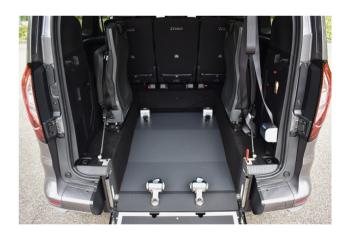

#### Standard conversion

- Lowered floor from rear up between the 2<sup>nd</sup> row seats, fully covered with matching upholstery.
- 4-point wheelchair tie-down system with an adjustable 3-point safetybelt for the wheelchair passenger.
- New fuel tank and modified exhaust system to accommodate a deep and level lowered floor.
- Foldable taxi ramp which creates a flat loading floor.
- LED lights at ramp entrance for better visibility.
- The center part from the rear bumper will be replaced on the hatch, maintaining the original look.

## Taxi ramp

- Ramp that folds flat into the boot allowing flexible use of the boot space.
- For wheelchair users secured in an upright position.
- Easy access to luggage when folded down, holds up to 80kg.
- Clear rear view when folded down.