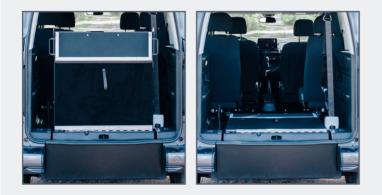

#### Seating options

# Seating options

- Lowered floor from rear up between the 2<sup>nd</sup> row seats, fully covered with matching upholstery.
- 4-point wheelchair tie-down system with an adjustable 3-point safetybelt for the wheelchair passenger.
- New fuel tank and modified exhaust system to accommodate a deep and level lowered floor.
- Foldable taxi ramp which creates a flat loading floor.
- LED lights at ramp entrance for better visibility.
- The center part from the rear bumper will be replaced on the hatch, maintaining the original look.