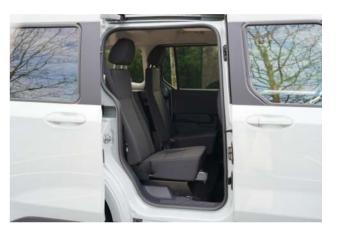

#### **Options**

- One or two (removable) Tripod seats
- Re-installing the original bench on the 2<sup>nd</sup> row.
- Restore functionality of original parking sensors.
- Clearview double folding lightweight ramp.

#### TriflexAIR seats

- One of the slimmest and lightest swivel seats available.
- Extra comfort due to the high quality filling and breathable upholstery.
- Foldable and can be swiveled out of the way to make room for the wheelchair.
- M1 Approved & tested according to the highest safety standards.