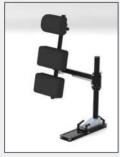

#### TriflexAIR seats

- One of the slimmest and lightest swivel seats available.
- Extra comfort due to the high quality filling and breathable upholstery.
- Foldable and can be swiveled out of the way to make room for the wheelchair.
- M1 Approved & tested according to the highest safety standards.