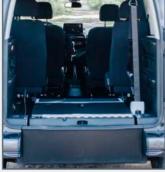

#### Standard conversion

- Lowered floor from rear up between the 2<sup>nd</sup> row seats, fully covered with matching upholstery.
- 4-point wheelchair tie-down system with an adjustable 3-point safetybelt for the wheelchair passenger.
- New fuel tank and modified exhaust system to accommodate a deep and level lowered floor.
- Foldable taxi ramp which creates a flat loading floor.
- LED lights at ramp entrance for better visibility.
- The center part from the rear bumper will be replaced on the hatch, maintaining the original look.

#### **Options**

- One or two (removable) Tripod seats
- Re-installing the original bench on the 2<sup>nd</sup> row.
- Restore functionality of original parking sensors.
- Clearview double folding lightweight ramp.