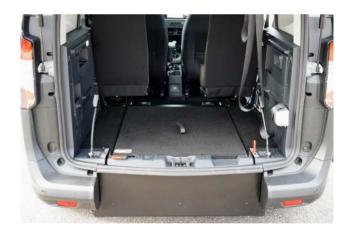

#### Standard conversion

- Lowered floor from rear up between the 2<sup>nd</sup> row seats, fully covered with matching upholstery.
- 4-point wheelchair tie-down system with an adjustable 3-point safetybelt for the wheelchair passenger.
- New fuel tank and modified exhaust system to accommodate a deep and level lowered floor.
- Foldable taxi ramp which creates a flat loading floor.
- LED lights at ramp entrance for better visibility.
- The center part from the rear bumper will be replaced on the hatch, maintaining the original look.

#### Taxi ramp

- Ramp that folds flat into the boot allowing flexible use of the boot space.
- For wheelchair users secured in an upright position.
- Easy access to luggage when folded down, holds up to 80kg.
- Clear rear view when folded down.