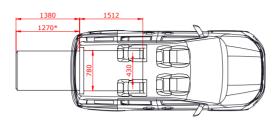

## FORD Tourneo Courier



### COMPACT, VERSITALE, AND MODERN

The car is ideal for small families, mobility services, offering practicality, modern tech, and efficient performance for daily use.

L1

Short version or L1. Car length 4,34m.

#### **Measurements**









\*Taxi ram

#### Seating options



#### Tested and approved by:













#### Standard conversion

- Lowered floor from rear up between the 2<sup>nd</sup> row seats, fully covered with matching upholstery.
- 4-point wheelchair tie-down system with an adjustable 3-point safetybelt for the wheelchair passenger.
- New fuel tank and modified exhaust system to accommodate a deep and level lowered floor.
- Foldable taxi ramp which creates a flat loading floor.
- LED lights at ramp entrance for better visibility.
- The center part from the rear bumper will be replaced on the hatch, maintaining the original look.

#### **Options**

- One or two (removable) Tripod seats
- Re-installing the original bench on the 2<sup>nd</sup> row.
- Restore functionality of original parking sensors.
-