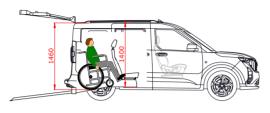

#### **Measurements**

\*Taxi ram

#### Taxi ramp

- Ramp that folds flat into the boot allowing flexible use of the boot space.
- For wheelchair users secured in an upright position.
- Easy access to luggage when folded down, holds up to 80kg.
- Clear rear view when folded down.