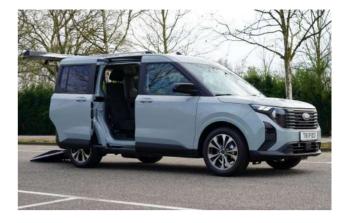

### COMPACT, VERSITALE, AND MODERN

The car is ideal for small families, mobility services, offering practicality, modern tech, and efficient performance for daily use.

L1

Short version or L1. Car length 4,34m.

#### Standard conversion

- Lowered floor from rear up between the 2<sup>nd</sup> row seats, fully covered with matching upholstery.
- 4-point wheelchair tie-down system with an adjustable 3-point safetybelt for the wheelchair passenger.
- New fuel tank and modified exhaust system to accommodate a deep and level lowered floor.
- Foldable taxi ramp which creates a flat loading floor.
- LED lights at ramp entrance for better visibility.
- The center part from the rear bumper will be replaced on the hatch, maintaining the original look.