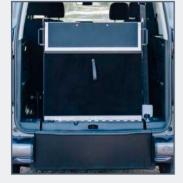

#### Taxi ramp

- Ramp that folds flat into the boot allowing flexible use of the boot space.
- For wheelchair users secured in an upright position.
- Easy access to luggage when folded down, holds up to 80kg.
- Clear rear view when folded down.