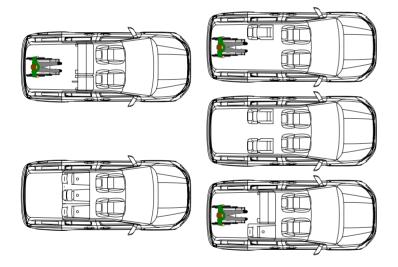

## FORD Tourneo Courier



### COMPACT, VERSITALE, AND MODERN

The car is ideal for small families, mobility services, offering practicality, modern tech, and efficient performance for daily use.

L1

Short version or L1. Car length 4,34m.

#### **Measurements**









\*Taxi ram

#### Seating options



#### Tested and approved by:













#### Standard conversion

- Lowered floor from rear up between the 2<sup>nd</sup> row seats, fully covered with matching upholstery.
- 4-point wheelchair tie-down system with an adjustable 3-point safetybelt for the wheelchair passenger.
- New fuel tank and modified exhaust system to accommodate a deep and level lowered floor.
- Foldable taxi ramp which creates a flat loading floor.
- LED lights at ramp entrance for better visibility.
- The center part from the rear bumper will be replaced on the hatch, maintaining the original look.

#### **Options**

- One or two (removable) Tripod seats
- Re-installing the original bench on the 2<sup>nd</sup> row.
- Restore functionality of original parking sensors.
- Clearview double folding lightweight ramp.