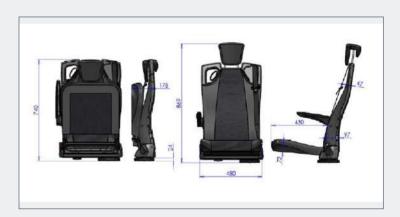

learview double folding lightweight ramp.

# **Options**

For each vehicle there are many optional extras available. Contact your dealer to discuss what options suit your needs.

#### Safety

Tripod Mobility values your safety above all. All of our conversions have a full 2nd Stage European Type Approval.







#### **BodyGuard**

Designed to offer the same protection to the wheelchair user a good car seat:

- back and back support
- suitable for every car
- easily foldable
- safety tested

#### TriflexAIR seats

- One of the slimmest and lightest swivel seats available.
- Extra comfort due to the high quality filling and breathable upholstery.
- Foldable and can be swiveled out of the way to make room for the wheelchair.
- M1 Approved & tested according to the highest safety standards.







#### Taxi ramp

- Ramp that folds flat into the boot allowing flexible use of the boot space.
- For wheelchair users secured in an upright position.
- Easy access to luggage when folded down, holds up to 80kg.
- Clear rear view when folded down.

Disclaimer; prices and descriptions are based on the information available during publication and are valid until further notice. We cannot guarantee the correctness and completeness of the information given and therefore do not accept liability.