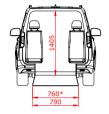

## FORD Tourneo Courier



### COMPACT, VERSITALE, AND MODERN

The car is ideal for small families, mobility services, offering practicality, modern tech, and efficient performance for daily use.

L1

Short version or L1. Car length 4,34m.

#### **Measurements**









\*Taxi ram

#### Seating options



#### Tested and approved by:













#### Standard conversion

- Lowered floor from rear up between the 2<sup>nd</sup> row seats, fully covered with matching upholstery.
- 4-point wheelchair tie-down system with an adjustable 3-point safetybelt for the wheelchair passenger.
- New fuel tank and modified exhaust system to accommodate a deep and level lowered floor.
- Foldable taxi ramp which creates a flat loading floor.
- LED lights at ramp entrance for better visibility.
- The center part from the rear bumper will be replaced on the hatch, maintaining the original look.

#### **Options**

- One or two (removable) Tripod seats
- Re-installing the original bench on the 2<sup>nd</sup> row.
- Restore functionality of original parking sensors.
- Cl